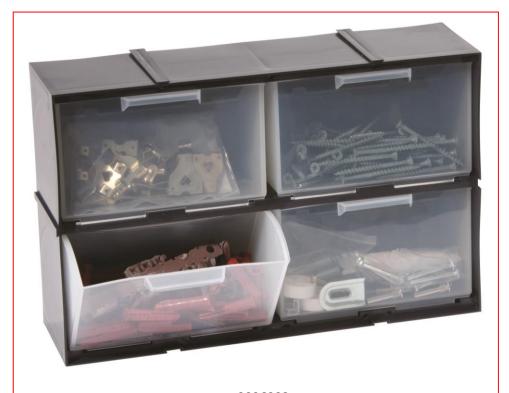

## 4 Tilt Drawer Interlocking Cabinet

## RS Stock number 9096993

A range of interlocking cabinets suitable for use in the home, garage or shed.

- Tilting drawers are ideal for storing small parts such as screws, bolts, nails etc..
- The cabinet can interlock on all sides, so it can easily be modularly extended.
- Made from tough and durable plastic.
- Lightweight

**Overall Size:** 

Length: 325 mm / 12.75 inches
Width: 90 mm / 3.5 inches
Height: 208 mm / 8 inches

| Complete Range of Interlocking Cabinets |             |                 |              |
|-----------------------------------------|-------------|-----------------|--------------|
| No of Drawers                           | Drawer Type | Size LxWxH (mm) | RS Stock No. |
| 4                                       | Tilt        | 325 x 90 x 208  | 9096993      |
| 6                                       | Tilt        | 325 x 90 x 208  | 9096996      |
| 8                                       | Tilt        | 325 x 90 x 208  | 9096990      |
| 16                                      | Pull Out    | 220 x 70 x 160  | 9097003      |