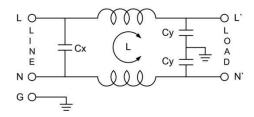

,50/60Hz                     |
|---------------------|------------------------------------|
| Operating frequency | DC to 400Hz                        |
| Rated currents      | 6A@40°C                            |
| Hipot Rating        | L-N 1450VDC, L/N-G 2000VAC/2250VDC |

#### **Protection Category**

according to IEC 60529 IP40



# **Approvals**

| Declarations  | CUL;TUV;CQC;CE                                                       |
|---------------|----------------------------------------------------------------------|
|               |                                                                      |
| Standards Met | UL1283, CSA C22.2 No.8; IEC/EN 60939,;<br>CQC GB 15288/GB 15287-2008 |

# **Physical Dimensions:**



# **Power Line Filters**



### **Electrical Schematic:**



### Insertion loss table(In 50ohm system according IEC/CISPR No.17)

Common mode ------Differential mode

6A



#### packaging