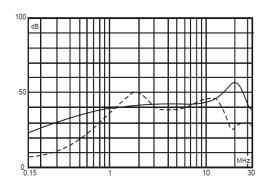

### Insertion loss table(In 50ohm system according IEC/CISPR No.17)

Common mode ------Differential mode

6A