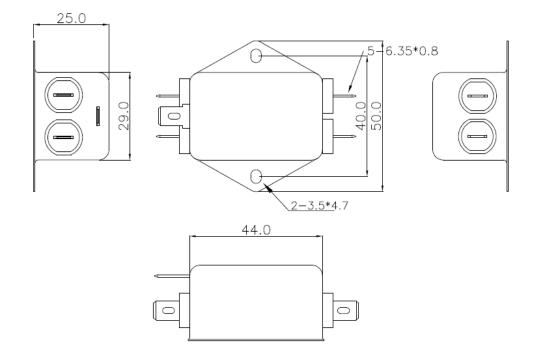

# **Physical Dimensions:**

#### **Mechanical Specifications**

| size   | 44X29X22mm (L X W X H) |
|--------|------------------------|
| weight | 0.069kgs               |