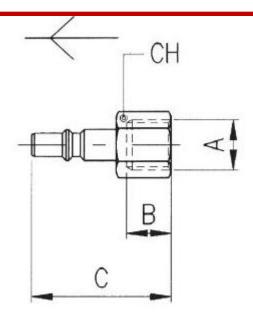

#### **Mechanical Specifications**

| Connection Type      | Threaded      |
|----------------------|---------------|
| Hose Barb Connection | 7.5mm         |
| Coupling Gender      | Female        |
| Threaded Connection  | 1/8 in Female |
| Thread Size          | 1/8in         |
| Wrench Size          | 12 Hex        |
| Length               | 25mm          |

| Α   | В   | C  | СН | Pack. |
|-----|-----|----|----|-------|
| 1/8 | 7.5 | 25 | 12 | 10    |