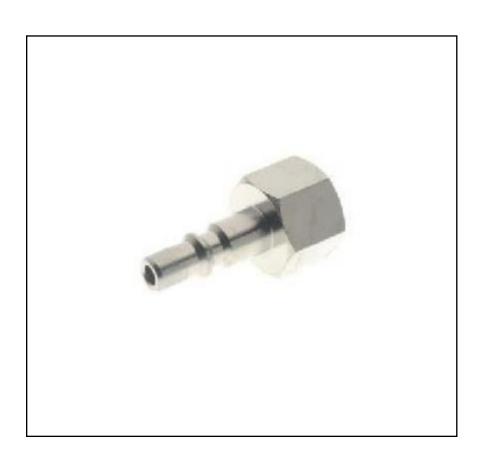

# RS PRO FEMALE PLUG ISO 6150 A6 – 2.5 mm

RS Stock No.: 2312501

RS PROfessionally Approved Products bring to you professional quality parts across all product categories. Our product range has been tested by engineers and provides a comparable quality to the

#### **Product Description**

The RS PRO male plug – 2.5 mm works in 0 to 10 bar pressure range. It mainly used in compressed air & tools, pneumatic & fluid technology, food & beverages. It is available in nickel-plated brass. Used for compressed air and for moulding injection cooling system. RoHS and REACH compliant. Operating temperature range is from - 20 °C to + 80 °C.

#### **Mechanical Specifications**

| Connection Type      | Threaded      |
|----------------------|---------------|
| Hose Barb Connection | 7.5mm         |
| Coupling Gender      | Female        |
| Threaded Connection  | 1/8 in Female |
| Thread Size          | 1/8in         |
| Wrench Size          | 12 Hex        |
| Length               | 25mm          |