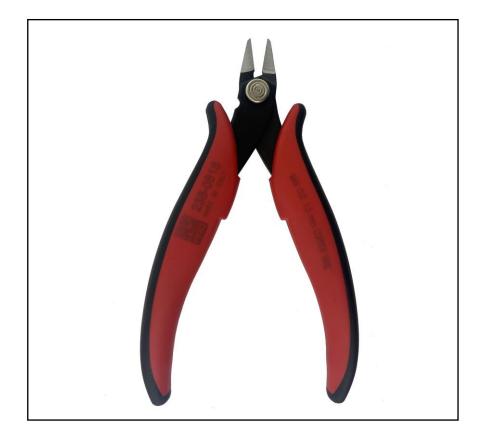

## **FEATURES**

- Medium head. Reverse angle flush cut. Terminal wire cut at 1.5 mm from the surface
- For copper wire max 1.30 Ø mm or soft material
- Ergonomic anti-slip bicomponent handle for a safe, light and comfortable grip
- Anti-reflection phosphating surface treatment
- Laser marking
- Made in Italy

# RS PRO reverse angle flush cutter. Terminal wire cut at 1.5 mm from the surface

RSPRO Stock No.: 238-0818

RS Professionally Approved Products bring to you professional quality parts across all product categories. Our product range has been tested by engineers and provides a comparable quality to the leading brands without paying a premium price.

#### **General Specifications**

| Cutter Type      | Medium head. Reverse angle flush cut. Terminal wire cut at 1.5 mm from the surface |
|------------------|------------------------------------------------------------------------------------|
| Non-Sparking     | Yes                                                                                |
| Tip Style        | Reverse angle flush cut. Medium head size                                          |
| Material         | Carbon steel                                                                       |
| Number Of Pieces | 1                                                                                  |
| Finish           | Anti-reflection phosphating surface treatment, red grip                            |