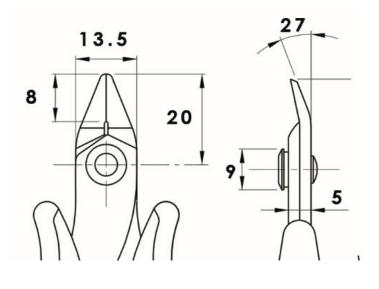

#### Mechanical Specifications

| Overall Length  | 138 mm |
|-----------------|--------|
| Cutting Force   | 5 kg   |
| Weight          | 73 g   |
| Steel Thickness | 2.5 mm |
| Nose Angle      | 27°    |