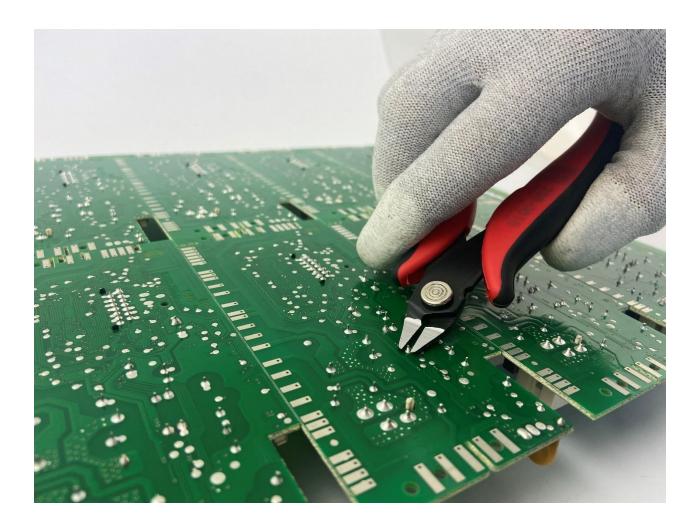

### **Product Description**

- Made in Italy with special carbon steel and undergo a controlled atmosphere heat treatment.
- The anti-reflection phosphating surface treatment ensures an accurate view of the work being carried out.
- The tools are joined with grounded holes and surfaces, thereby allowing precise movements.
- The anti-slip bi-material dolphin handle is created following ergonomic principles, thus guaranteeing a safe, light and comfortable grip for the operator even when used constantly for many hours
- This cutter is ideal for different applications in microelectronics, jewellery making, laboratory, watch making and repairs, DIY.