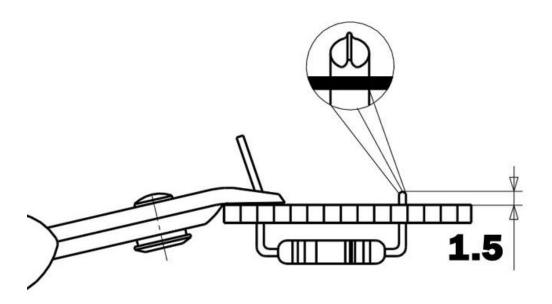

## **FEATURES**

- Medium head. Reverse angle flush cut. Terminal wire cut at 1.5 mm from the surface
- For copper wire max 1.30 Ø mm or soft material
- Ergonomic anti-slip bicomponent handle for a safe, light and comfortable grip
- Anti-reflection phosphating surface treatment
- Laser marking
- Made in Italy

# RS PRO reverse angle flush cutter. Terminal wire cut at 1.5 mm from the surface

RSPRO Stock No.: 238-0818

RS Professionally Approved Products bring to you professional quality parts across all product categories. Our product range has been tested by engineers and provides a comparable quality to the leading brands without paying a premium price.