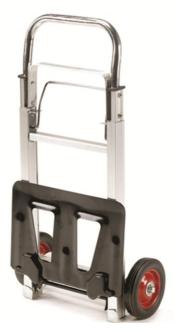

## **Telescopic Aluminium Folding Sack Truck**

**RS Stock No. 277-314** 

A truck designed to transport small goods/parcels in almost any environment.

- Lightweight aluminium
- Collapses in overall size for compact storage
- Telescopic handle
- Folding footplate
- Fitted with rubber cushion wheels

| <b>Product Description</b> | H x W x D (mm)   | Wheels (Ømm) | Toe Plate –<br>W x D(mm) | Capacity (kg) | RS Stock No. |
|----------------------------|------------------|--------------|--------------------------|---------------|--------------|
| Trolley - Extended         | 1105 x 400 x 410 | 150          | 355 x 240                | 90            | 277-314      |
| Trolley - Collapsed        | 740 x 400 x 180  |              |                          |               |              |