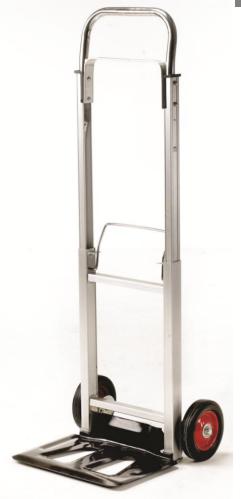

## **Telescopic Aluminium Folding Sack Truck**

**RS Stock No. 277-314** 

A truck designed to transport small goods/parcels in almost any environment.

- Lightweight aluminium
- Collapses in overall size for compact storage
- Telescopic handle
- Folding footplate
- Fitted with rubber cushion wheels

| <b>Product Description</b> | H x W x D (mm)   | Wheels (Ømm) | Toe Plate –<br>W x D(mm) | Capacity (kg) | RS Stock No. |
|----------------------------|------------------|--------------|--------------------------|---------------|--------------|
| Trolley - Extended         | 1105 x 400 x 410 | 150          | 355 x 240                | 90            | 277-314      |
| Trolley - Collapsed        | 740 x 400 x 180  |              |                          |               |              |