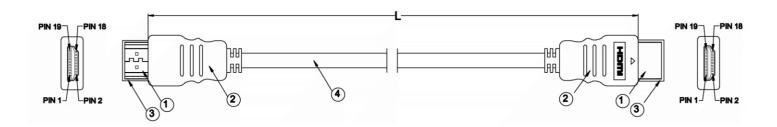

## RS PRO 1mtr HDMI M-M High Speed with Ethernet Cable Black – 5 Pack

Stock number: 2527113

EN

The RSPRO 1 metre male to male HDMI HS+E cable has a black PVC jack and an outer diameter of 6mm. The connectors have a gold flash covering to prevent corrosion and come with dust caps to protect the connectors while not in use. The connector hoods are also made of black PVC with a small foot print of 19.44mm wide and 11mm high.

| 4 | CABLE SPEC:(0.254mmCCS*1Pair+0.254mmCCS<br>D.W.+AL+MY)*5+0.254mmCCS*4C+0.254mmCCS D.W.<br>+AL+16*6*0.12mmAL-Mg Braiding)*1C O.D:6.0mm<br>BLACK PVC JACKET |
|---|-----------------------------------------------------------------------------------------------------------------------------------------------------------|
| 3 | Plastic Cap                                                                                                                                               |
| 2 | PVC - BLACK                                                                                                                                               |
| 1 | HDMI Plug - Gold Plated                                                                                                                                   |