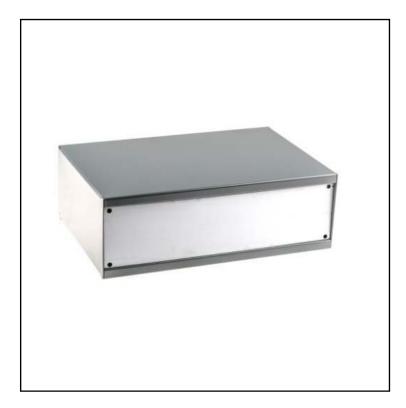

# RS PRO Grey Cold Rolled Steel Project Box, 300 x 200 x 100mm

RS Stock No.: 232-276

RS Professionally Approved Products bring to you professional quality parts across all product categories. Our product range has been tested by engineers and provides a comparable quality to the leading brands without paying a premium price.

### **Product Description**

Introducing a selection of Instrument cases from RS PRO. These projects boxes have a gauge aluminium side panel, painted steel housing and 1 RAL 7035 painted panel. They are ideal for video, electronics and power supplies projects. Each case is finished in grey, supplied assembled and available in various sizes.

#### Mechanical Specifications

| External Length     | 300mm                 |
|---------------------|-----------------------|
| External Width      | 200mm                 |
| External Height     | 100mm                 |
| External Dimensions | 300mm x 200mm x 100mm |