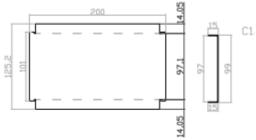

#### Mechanical Specifications

| External Length     | 300mm                 |
|---------------------|-----------------------|
| External Width      | 200mm                 |
| External Height     | 100mm                 |
| External Dimensions | 300mm x 200mm x 100mm |

## **Instrument Cases**

C1.0\*200\*125.2\*84PCS(2/SET)

T=1.0mm

C1.0\*254.6\*300\*42PCS C1.0\*254.6\*300\*42PCS 1,05 **6.6** 8.5 9'01 12 0 254,6 254.6 ø 6.6 12,5 1.05 285 7.5

12,5 10,6 12 Q O 11.05 7,5 285