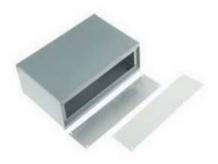

## **FEATURES**

- Painted sheet steel
  housing
- 1 anodised aluminium side pane
- 1 light grey (RAL 7035) painted side panel
- Available in various sizes

### **Product Description**

Introducing a selection of Instrument cases from RS PRO. These projects boxes have a gauge aluminium side panel, painted steel housing and 1 RAL 7035 painted panel. They are ideal for video, electronics and power supplies projects. Each case is finished in grey, supplied assembled and available in various sizes.