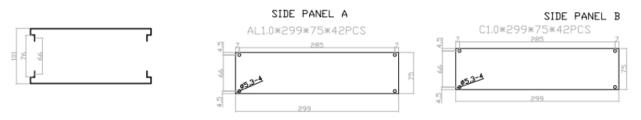

## **Instrument Cases**

C1.0\*200\*125.2\*84PCS(2/SET)

T=1.0mm

C1.0\*254.6\*300\*42PCS C1.0\*254.6\*300\*42PCS 1,05 **6.6** 8.5 9'01 12 0 254,6 254.6 ø 6.6 12,5 1.05 285 7.5

12,5 10,6 12 Q O 11.05 7,5 285