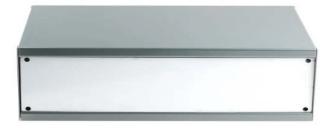

# RS PRO Grey Cold Rolled Steel Project Box, 300 x 200 x 100mm

RS Stock No.: 232-276

RS Professionally Approved Products bring to you professional quality parts across all product categories. Our product range has been tested by engineers and provides a comparable quality to the leading brands without paying a premium price.

### **Product Description**

Introducing a selection of Instrument cases from RS PRO. These projects boxes have a gauge aluminium side panel, painted steel housing and 1 RAL 7035 painted panel. They are ideal for video, electronics and power supplies projects. Each case is finished in grey, supplied assembled and available in various sizes.

#### Mechanical Specifications

| External Length     | 300mm                 |
|---------------------|-----------------------|
| External Width      | 200mm                 |
| External Height     | 100mm                 |
| External Dimensions | 300mm x 200mm x 100mm |