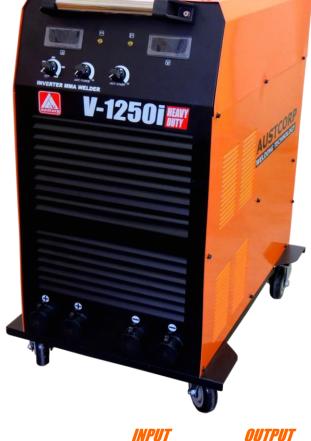

# Quick Specs

Industrial Applications Construction Process Piping Maintenance Shipbuilding Power Voltage 3 Phase AC415V ±15% 50/60Hz Input Current 91A/65.4kVA Output Range 100-1000A

**Output Voltage** 

Max. OCV: 83VDC

Duty Cycle 80%

Weight

83KG

Dime D770

# Stick Welding Power Source

Dimensions D770×H945×W500MM

# Portable. Professional. Rugged. Affordable.

## **FEATURES**

- Arc Force minimizes electrode sticking in the puddle without compromising arc stability or increased spatter.
- Hot Start boosts the current during starting to make striking an arc easier.
- Thermal overload protection with indicator light helps prevent machine damage if the duty cycle is exceeded or airflow is blocked.

### **PROCESSES**

Stick (SMAW) DC TIG (GTAW) Arc Gouging

60V

### INCLUDED V-1250i Machine Only Includes: > V-1250i

\*Please note that the specification may vary within each country. Specifications are subjected to change without notice.