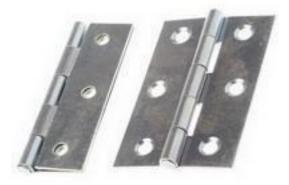

### RS Pro Zinc Plated Steel Hinge with a Fixed Pin Screw, 75mm x 49mm x 1.4mm RS Stock No: 436-5070

#### **Product Details**

RS Pro butt hinge measures 75 x 49 x 1.4 mm. This hinge is made of zinc plated steel and includes a fixed pin screw for added durability. It is suitable for door and window installation.