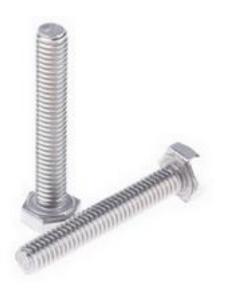

#### Datasheet

RS Pro Plain Stainless Steel Hex M4 x 25mm Set Screw RS Stock No: 263-2154

#### **Product Details**

RS Pro set screw measuring M4 x 25 mm, is made of plain A4 grade 316 stainless steel. This set screw with metric thread, features hexagon head and hex drive.

#### **Features and Benefits**

- Stainless steel A4 Hexagon head screws
- Metric thread
- Features plain finish