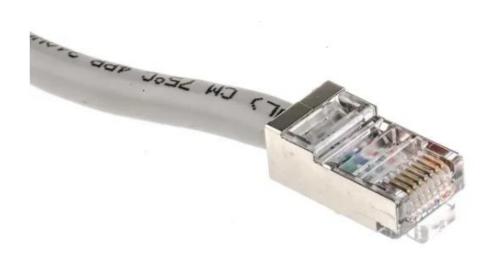

#### **Product Description**

Brought to you by RS Pro, a range of superior quality IP rated Cat5e cable assemblies. These waterproof shielded cable assemblies provide excellent industrial Ethernet solutions for the harshest of environments. The screw coupling connection provides the perfect solution for field installations, no requirement for specialist tooling which saves valuable time. The shielded connectors and cable offer signal protection from external noise and interference and crosstalk. All models are highly reliable and excellent quality

#### **General Specifications**

| Terminated/Unterminated | Terminated                                                                                          |  |
|-------------------------|-----------------------------------------------------------------------------------------------------|--|
| Connector Type          | Male RJ45/Female RJ45                                                                               |  |
| Connector B             | Plug                                                                                                |  |
| Connector A             | Plug                                                                                                |  |
| Shield Type             | Shielded                                                                                            |  |
| Sheath Colour           | Grey                                                                                                |  |
| Length                  | 200mm                                                                                               |  |
| Outer Sheath Material   | PVC                                                                                                 |  |
| Application             | Workplaces and server rooms which require a constant internet connection for day to day activities. |  |