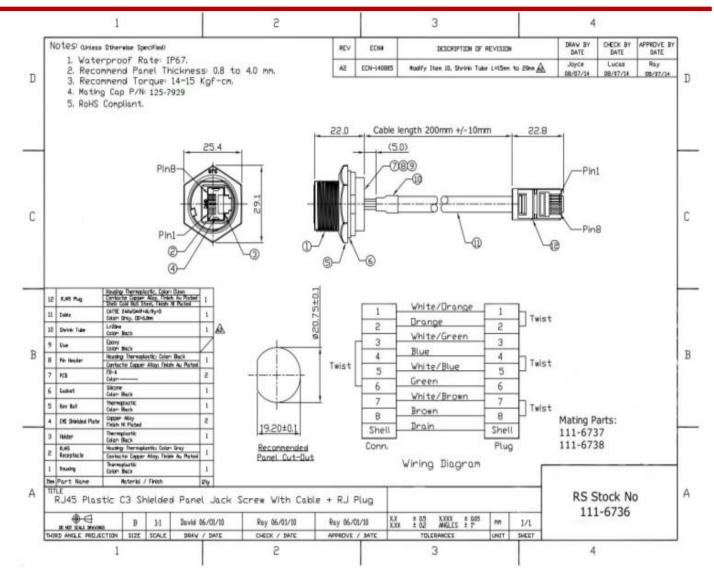

#### **General Specifications**

| Terminated/Unterminated | Terminated                                                                                          |  |
|-------------------------|-----------------------------------------------------------------------------------------------------|--|
| Connector Type          | Male RJ45/Female RJ45                                                                               |  |
| Connector B             | Plug                                                                                                |  |
| Connector A             | Plug                                                                                                |  |
| Shield Type             | Shielded                                                                                            |  |
| Sheath Colour           | Grey                                                                                                |  |
| Length                  | 200mm                                                                                               |  |
| Outer Sheath Material   | PVC                                                                                                 |  |
| Application             | Workplaces and server rooms which require a constant internet connection for day to day activities. |  |

#### **Electrical Specifications**

| Current Rating | 1.5A |  |
|----------------|------|--|

#### **Approvals**

| Compliance/Certifications | 2011/65/EU and 2015/863 |
|---------------------------|-------------------------|
| Standards Met             | RoHS Compliant          |