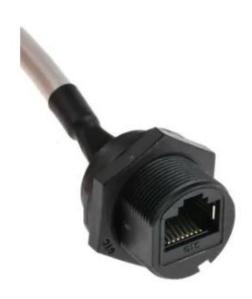

#### **Product Description**

Brought to you by RS Pro, a range of superior quality IP rated Cat5e cable assemblies. These waterproof shielded cable assemblies provide excellent industrial Ethernet solutions for the harshest of environments. The screw coupling connection provides the perfect solution for field installations, no requirement for specialist tooling which saves valuable time. The shielded connectors and cable offer signal protection from external noise and interference and crosstalk. All models are highly reliable and excellent quality

#### **General Specifications**

| Terminated/Unterminated | Terminated                                                                                          |  |
|-------------------------|-----------------------------------------------------------------------------------------------------|--|
| Connector Type          | Male RJ45/Female RJ45                                                                               |  |
| Connector B             | Plug                                                                                                |  |
| Connector A             | Plug                                                                                                |  |
| Shield Type             | Shielded                                                                                            |  |
| Sheath Colour           | Grey                                                                                                |  |
| Length                  | 200mm                                                                                               |  |
| Outer Sheath Material   | PVC                                                                                                 |  |
| Application             | Workplaces and server rooms which require a constant internet connection for day to day activities. |  |