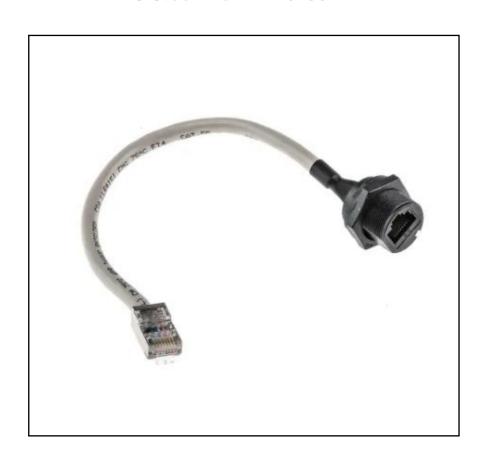

# RS PRO Grey Cat5e Cable Shielded, 200mm Male RJ45/Female RJ45

RS Stock No.: 111-6736

RS Professionally Approved Products bring to you professional quality parts across all product categories. Our product range has been tested by engineers and provides a comparable quality to the leading brands without paying a premium price.

#### **Product Description**

Brought to you by RS Pro, a range of superior quality IP rated Cat5e cable assemblies. These waterproof shielded cable assemblies provide excellent industrial Ethernet solutions for the harshest of environments. The screw coupling connection provides the perfect solution for field installations, no requirement for specialist tooling which saves valuable time. The shielded connectors and cable offer signal protection from external noise and interference and crosstalk. All models are highly reliable and excellent quality

#### **General Specifications**

| Terminated/Unterminated | Terminated                                                                                          |  |
|-------------------------|-----------------------------------------------------------------------------------------------------|--|
| Connector Type          | Male RJ45/Female RJ45                                                                               |  |
| Connector B             | Plug                                                                                                |  |
| Connector A             | Plug                                                                                                |  |
| Shield Type             | Shielded                                                                                            |  |
| Sheath Colour           | Grey                                                                                                |  |
| Length                  | 200mm                                                                                               |  |
| Outer Sheath Material   | PVC                                                                                                 |  |
| Application             | Workplaces and server rooms which require a constant internet connection for day to day activities. |  |