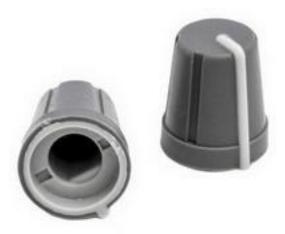

#### **Product Details**

RS Pro potentiometer knob has a grey body with 13 mm diameter. This knob fits 6.4 mm shafts and includes a grey indicator. The spline-textured body offers superior grip.

## **Specifications:**

| Body Colour      | Grey          |
|------------------|---------------|
| For Use With     | Potentiometer |
| Indicator Colour | Grey          |
| Knob Type        | Push On Knob  |
| Material         | Plastic       |
| Knob Diameter    | 13 mm         |
| Knob Height      | 15 mm         |
| Shaft Size       | 6.4 mm        |
| Depth            | 11.4 mm       |