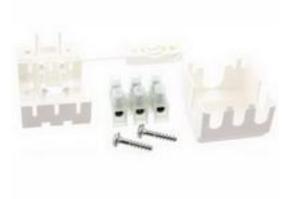

#### **Product Details**

RS Pro shroud kit features a panel mount base, 3-way terminal and covering shroud. The base has two moulded lugs on the underside that snap fit into mounted holes of 5.2 mm diameter. A screw cable clamp is provided for cable input and "V" grips are integral to hold wires into and out of the actual terminal. The whole assembly snap fits together and is of self extinguishing polyamide 6 material. The covers may be fitted side by side so that any number of consecutive way blocks can be completely shrouded. It is suitable for use with terminal blocks.

#### **Features and Benefits**

- 3-Way terminal shroud kit
- Has two moulded lugs
- Self extinguishing polyamide 6 material
- Fits side by side
- Suitable for use with terminal blocks