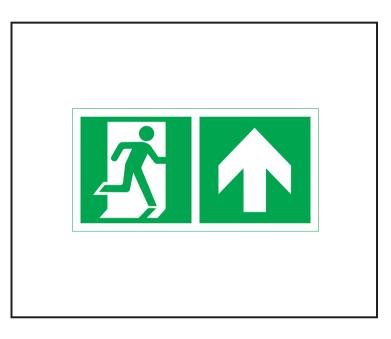

## Datasheet

**ENGLISH** 

| RS Article Number | • | 8134640                      |
|-------------------|---|------------------------------|
| Description       |   | Emergency Exit Up Sign Label |

| Standards Met    | : | ISO 7010                                      |
|------------------|---|-----------------------------------------------|
| Color            | : | Green Background White Image ( As Per Photo ) |
| Text Message     | : | Emergency Exit Up Sign                        |
| Material         | : | Plastic                                       |
| Size             | : | 300mm x 150mm                                 |
| Mounting Type    | : | Apply Glue & Paste or Hang                    |
| Text Language    | : | None                                          |
| Sign Description | : | Emergency Exit Up Sign                        |
| Category         | : | Safety Signs                                  |