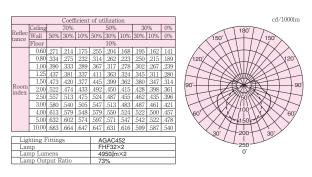

ur : body : Mild grey (Munsell 10YR7/1) reflector : white
- Finish : melamine resin coating
- Entries : four ways (G1/2 or 3/4 thread) with three blind plugs
- Photometric data : see p.31

#### Mounting dimension





# SEIWa Increased Safety Fluorescent Lighting Fittings (stainless steel)



### SEIWa Increased Safety Fluorescent Lighting Fittings (stainless steel)



● Installation drawings Type of protection : ed3aG4 (23W), ed3aG3 (45W)



#### AGAC45246 (45W×2) AGAC45146 (45W×1)



AGAC45212 (45W×2) AGAC45112 (45W×1)



## SEIWa Increased Safety Fluorescent Lighting Fittings (stainless steel)

• Installation drawings Type of protection : ed3aG4 (23W), ed3aG3 (45W)



AGAC45152 (45W×1) TYPE-2







(Finish) Stand pole : rust-proof

# SEIWa PHOTOMETRIC DATA

### AGAC231



### AGAC452



#### AGAC451