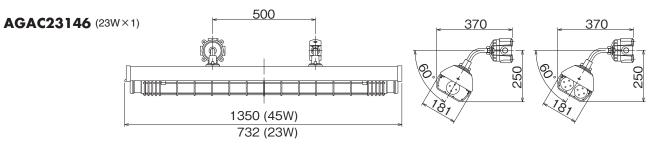

### SEIWa Increased Safety Fluorescent Lighting Fittings (stainless steel)

● Installation drawings Type of protection : ed3aG4 (23W), ed3aG3 (45W)

## SEIWa Increased Safety Fluorescent Lighting Fittings (stainless steel)

• Installation drawings Type of protection : ed3aG4 (23W), ed3aG3 (45W)

AGAC45152 (45W×1) TYPE-2

(Finish) Stand pole : rust-proof