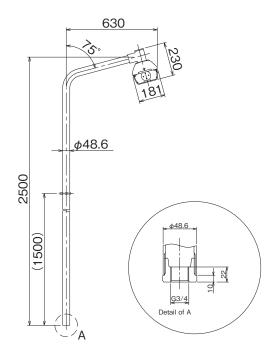

## SEIWa Increased Safety Fluorescent Lighting Fittings (stainless steel)

• Installation drawings Type of protection : ed3aG4 (23W), ed3aG3 (45W)

AGAC45152 (45W×1) TYPE-2

(Finish) Stand pole : rust-proof