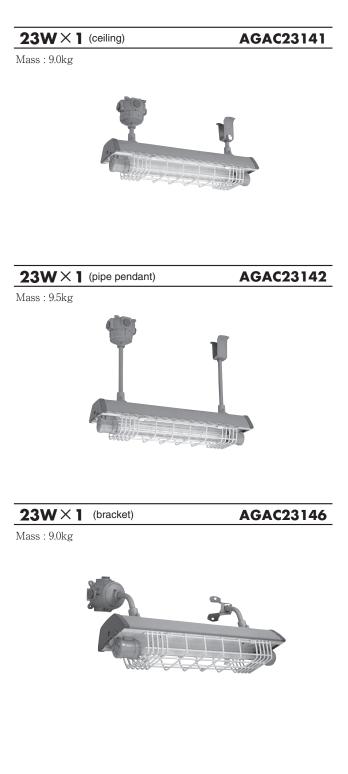

# SEIWa Increased Safety Fluorescent Lighting Fittings (stainless steel)

### SEIWa Increased Safety Fluorescent Lighting Fittings (stainless steel)

● Installation drawings Type of protection : ed3aG4 (23W), ed3aG3 (45W)