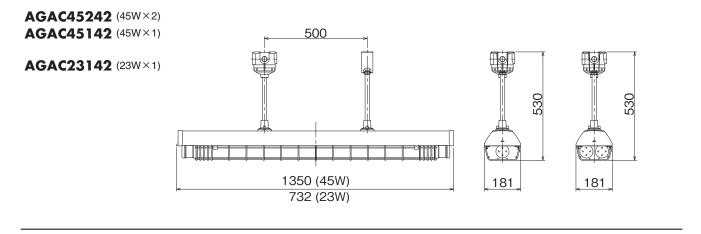

### SEIWa Increased Safety Fluorescent Lighting Fittings (stainless steel)

● Installation drawings Type of protection : ed3aG4 (23W), ed3aG3 (45W)

#### AGAC45246 (45W×2) AGAC45146 (45W×1)

AGAC45212 (45W×2) AGAC45112 (45W×1)