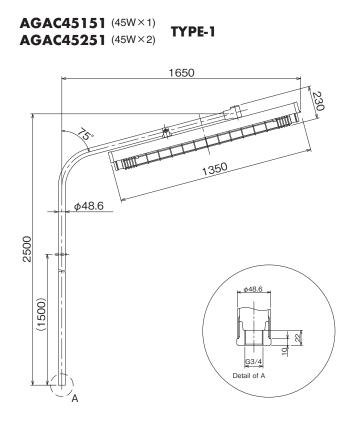

## SEIWa Increased Safety Fluorescent Lighting Fittings (stainless steel)

• Installation drawings Type of protection : ed3aG4 (23W), ed3aG3 (45W)

AGAC45152 (45W×1) TYPE-2

(Finish) Stand pole : rust-proof