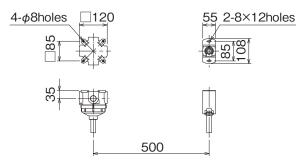

#### Mounting dimension

### SEIWa Increased Safety Fluorescent Lighting Fittings (stainless steel)

● Installation drawings Type of protection : ed3aG4 (23W), ed3aG3 (45W)