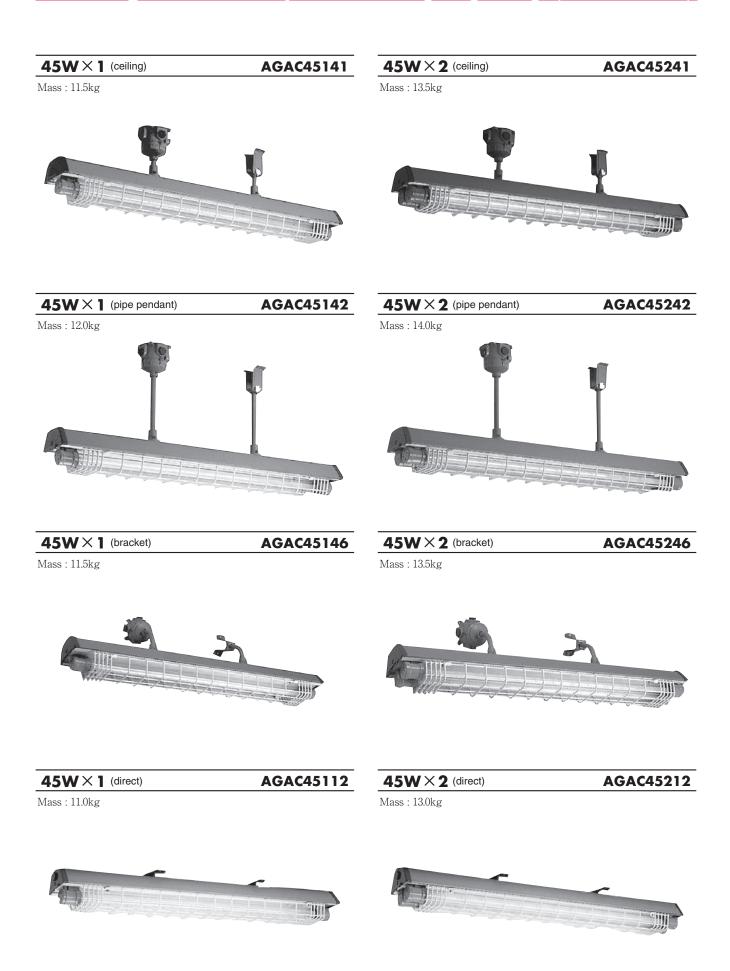

# SEIWa Increased Safety Fluorescent Lighting Fittings (stainless steel)

### SEIWa Increased Safety Fluorescent Lighting Fittings (stainless steel)

● Installation drawings Type of protection : ed3aG4 (23W), ed3aG3 (45W)

#### AGAC45246 (45W×2) AGAC45146 (45W×1)

AGAC45212 (45W×2) AGAC45112 (45W×1)