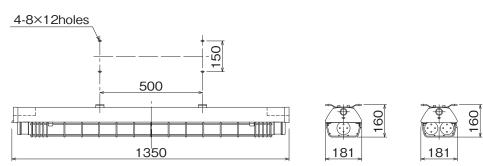

Start : high frequency start
- Materials of main components
- Body, reflector : stainless sheet steel Socket : synthetic resin Guard : nylon-coated steel bars Lamp protector : hard glass Terminal box : aluminium die casting
  - Suspension pipe: stainless steel pipe
- Colour : body : Mild grey (Munsell 10YR7/1) reflector : white
- Finish : melamine resin coating
- Entries : four ways (G1/2 or 3/4 thread) with three blind plugs
- Photometric data : see p.31

#### Mounting dimension





# SEIWa Increased Safety Fluorescent Lighting Fittings (stainless steel)



### SEIWa Increased Safety Fluorescent Lighting Fittings (stainless steel)



● Installation drawings Type of protection : ed3aG4 (23W), ed3aG3 (45W)



#### AGAC45246 (45W×2) AGAC45146 (45W×1)



AGAC45212 (45W×2) AGAC45112 (45W×1)



## SEIWa Increased Safety Fluorescent Lighting Fittings (stainless steel)

• Installation drawings Type of protection : ed3aG4 (23W), ed3aG3 (45W)



AGAC45152 (45W×1) TYPE-2







(Finish) Stand pole : rust-proof

# SEIWa PHOTOMETRIC DATA

### AGAC231



### AGAC452



#### AGAC451