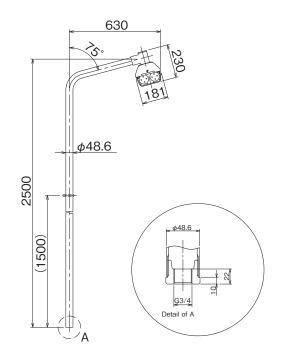

lass Terminal box : aluminium die casting
  - Suspension pipe: stainless steel pipe
- Colour : body : Mild grey (Munsell 10YR7/1) reflector : white
- Finish : melamine resin coating
- Entries : four ways (G1/2 or 3/4 thread) with three blind plugs
- Photometric data : see p.31

#### Mounting dimension





# SEIWa Increased Safety Fluorescent Lighting Fittings (stainless steel)



### SEIWa Increased Safety Fluorescent Lighting Fittings (stainless steel)



● Installation drawings Type of protection : ed3aG4 (23W), ed3aG3 (45W)



#### AGAC45246 (45W×2) AGAC45146 (45W×1)



AGAC45212 (45W×2) AGAC45112 (45W×1)



## SEIWa Increased Safety Fluorescent Lighting Fittings (stainless steel)

• Installation drawings Type of protection : ed3aG4 (23W), ed3aG3 (45W)



AGAC45152 (45W×1) TYPE-2







(Finish) Stand pole : rust-proof

# SEIWa PHOTOMETRIC DATA

### AGAC231



### AGAC452



#### AGAC451