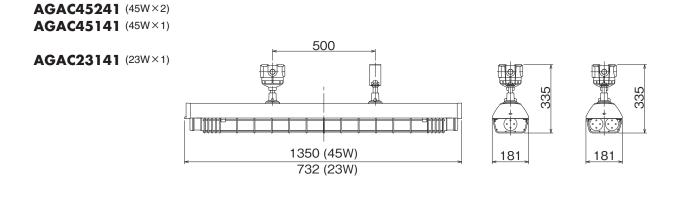

# SEIWa Increased Safety Fluorescent Lighting Fittings (stainless steel)

### SEIWa Increased Safety Fluorescent Lighting Fittings (stainless steel)

● Installation drawings Type of protection : ed3aG4 (23W), ed3aG3 (45W)

#### AGAC45246 (45W×2) AGAC45146 (45W×1)

AGAC45212 (45W×2) AGAC45112 (45W×1)