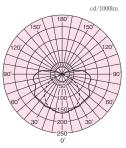

rey (Munsell 10YR7/1) reflector : white
- Finish : melamine resin coating
- Entries : four ways (G1/2 or 3/4 thread) with three blind plugs
- Photometric data : see p.31

#### Mounting dimension





# SEIWa Increased Safety Fluorescent Lighting Fittings (stainless steel)



### SEIWa Increased Safety Fluorescent Lighting Fittings (stainless steel)



● Installation drawings Type of protection : ed3aG4 (23W), ed3aG3 (45W)



#### AGAC45246 (45W×2) AGAC45146 (45W×1)



AGAC45212 (45W×2) AGAC45112 (45W×1)



## SEIWa Increased Safety Fluorescent Lighting Fittings (stainless steel)

• Installation drawings Type of protection : ed3aG4 (23W), ed3aG3 (45W)



AGAC45152 (45W×1) TYPE-2







(Finish) Stand pole : rust-proof

# SEIWa PHOTOMETRIC DATA

### AGAC231



### AGAC452



#### AGAC451