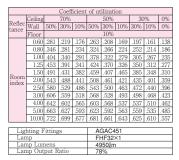

grey (Munsell 10YR7/1) reflector : white
- Finish : melamine resin coating
- Entries : four ways (G1/2 or 3/4 thread) with three blind plugs
- Photometric data : see p.31

#### Mounting dimension





# SEIWa Increased Safety Fluorescent Lighting Fittings (stainless steel)



### SEIWa Increased Safety Fluorescent Lighting Fittings (stainless steel)



● Installation drawings Type of protection : ed3aG4 (23W), ed3aG3 (45W)



#### AGAC45246 (45W×2) AGAC45146 (45W×1)



AGAC45212 (45W×2) AGAC45112 (45W×1)



## SEIWa Increased Safety Fluorescent Lighting Fittings (stainless steel)

• Installation drawings Type of protection : ed3aG4 (23W), ed3aG3 (45W)



AGAC45152 (45W×1) TYPE-2







(Finish) Stand pole : rust-proof

# SEIWa PHOTOMETRIC DATA

### AGAC231



### AGAC452



#### AGAC451