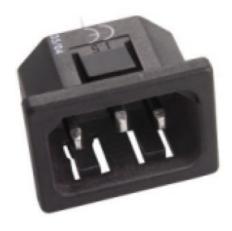

## **Snap Mounting Inlet**

RS Stock 896-2127

IEC Inlet with snap mounting

Standard - 1.5, Other - On request

270 deg.C for 5 seconds max.

0 to 70deg. C

UL(C, US), VDE, CE

IEC 60320-1

Nylon-6, 20% GF, V2

Copper Alloy, Tin plating