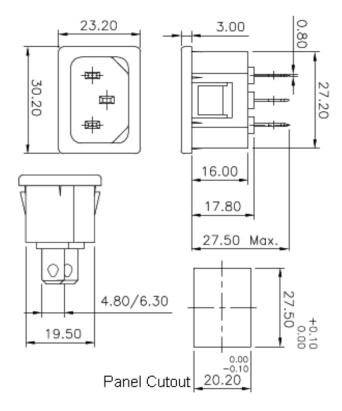

## **Datasheet**

## **Snap Mounting Inlet**

RS Stock 896-2127



## **Dimensions: (mm)**



## **Specifications**

Current & voltage rating:

**Product Description:** 

Panle thickness:

Permissible temperature - For soldering:

Permissible temperature - With/without load:

Approvals:

Reference Standard:

Material - Body:

Material - Terminals:

Terminals:

Mounting:

HV Breakdown test for 1 Minute:

Insulation Resistance at 500 VDC:

Contact Resistance (Initial):

10Amp (VDE), 15Amp (UL, CSA), 250VAC

IEC Inlet with snap mounting

Standard - 1.5, Other - On request

270 deg.C for 5 seconds max.

0 to 70deg. C

UL(C, US), VDE, CE

IEC 60320-1

Nylon-6, 20% GF, V2

Copper Alloy, Tin plating

Solder-type / Fast on 6.3X0.8

Panel, Snap-in type

2 KVAC

1000 Mohms min.

10 mohms max.