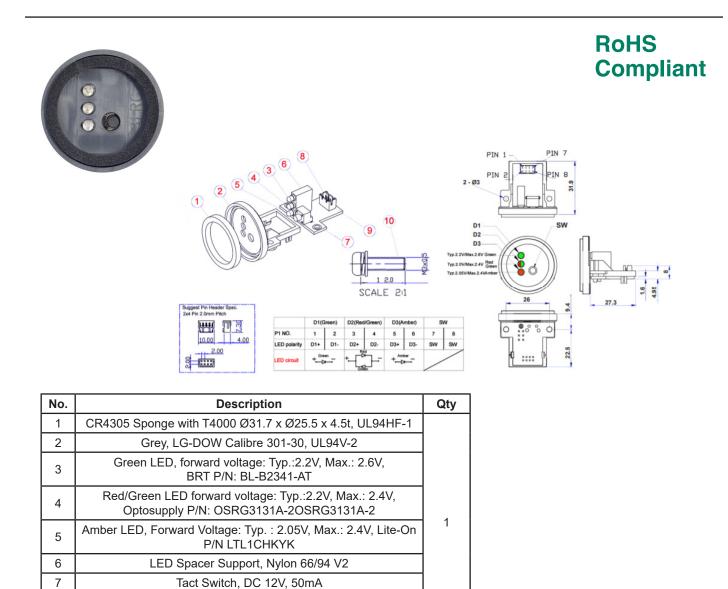

## Part Number Table

2×4 Pin 2mm Pitch Wafer, Nylon 66, UL94V0

FR4 PCB 32×26mm, T=1.6mm, UL94V0

Iron, Nickel Plating, M3×0.5×12mm

| Description                                                    | Part Number     |
|----------------------------------------------------------------|-----------------|
| 3-in-1 LED and Reset Switch M25 Module without Internal Jumper | MP1020G00000310 |