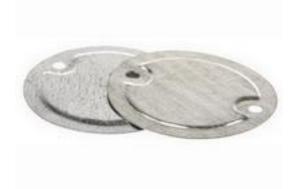

## RS Pro Recessed Cover Cable Conduit Fitting, Steel Galvanised 20 mm, 25 mm nominal size RS Stock No: 763-9217

### **Product Details**

RS Pro recessed cover cable conduit fitting is made of steel with galvanised finish and it comes with a nominal size of 20 mm and 25 mm. It has black enamel or galvanised pressed steel light pattern lids and a black solid neoprene gasket for use with circular boxes in damp conditions.