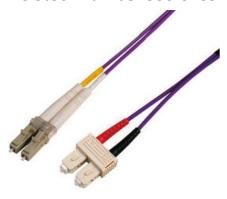

## Fibre Optic Cable Assembly, Multi-Mode

RS Stock number 536-6765

## **Optical Performance** (IEC 61300-3-4):

**Multimode** (@ 1300nm)

LC: Max. IL - 0.30dB Typical: 0.20dB Singlemode: (@1310nm and/or 1550nm)

LC: Max. IL - 0.30dB Typical: 0.20dB Return Loss: >50dB

Connector: LC clips shall be mounted on to the connector to make it duplex.