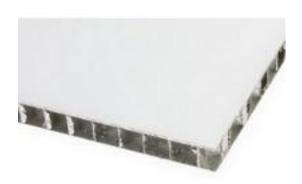

#### **Product Details**

RS Pro aluminium sheet in white, measures  $1200 \times 1200 \times 10$  mm. The aluminium sandwich style panel offers high rigidity with low weight. It is suitable for transport and architectural applications.

#### **Features and Benefits**

- Ideal for applications in transport and architectural industries
- Honeycomb composite panels
- Product quality and surface evenness
- Tough and resilient properties
- Fully recyclable