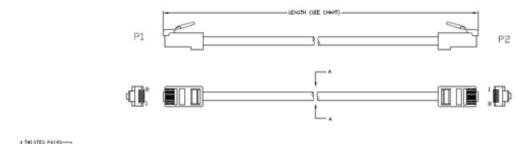

## **Dimensional line drawings**

| LENGTH                    | CODE |
|---------------------------|------|
| 12.0"±.39" [305±10]       | 001  |
| 24.0"±.79" [610±20]       | 002  |
| 36.0"±1.2" [915±20]       | 003  |
| 60.0"±1.5" [1,525±40]     | 005  |
| 84.0"±1.9" [2,135±50]     | 007  |
| 120.0"±2.4" [3,050±50]    | 010  |
| 168.0"±2.4 [4,270±60]     | 014  |
| 300.0"±2.4" [7,625±60]    | 025  |
| 600.0"±2.7 [15,250±70]    | 050  |
| 1,200.0"±2.7" [30,500±70] | 100  |