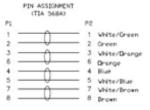

### Features & Benefits:

- Compliance with the TIA/EIA T-568B or 568C
- UTP 24AWG stranded conductors for flexibility, twisted in pairs and nested in a spline to minimize crosstalk
- Support Bandwidth 250MHz & Transmitting data at speeds of up to 1000 Mbps (or 1 Gigabit per second)
- Compatible With 100 Base / 1000 Base T (gigabit) Networks
- Gold plated for accurate data transfer and corrosion-free connectivity

to ANSI/TIA-568-C.2

Jacket color (See Chart)

**Electrical:** 

Hi-Pot: 300V DC / 10ms

100% tested for Open, shorts and crossed wires

**Environmental:** 

Lead free, RoHS compliant.