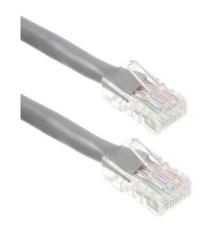

# RS PRO NETWORK PATCH CABLE, CAT 6, 550MHz, UTP, STRANDED MOD 8P8C PLUG TO PLUG 84" GRAY

Stock No: 2378618, 2378619

## **Product Details:**

RS PRO RJ45 network path cords are compliant with the latest standards, meeting and exceeding a full range of patching performance requirements of Cat5e and Cat6. Cable are available with and without snagless boots, different length and colors to accommodate your application.

#### Material:

Plugs:

P1 & P2: RJ45, 8P8C, CAT 6 Plug, Long Body, Polycarbonate, Rated UL94V-0, Gold

plated Cable:

Cat 6, UTP 24 AWG X 4P, Stranded bare Copper, 550MHz

O.D.: 5.9mm ±0.15mm, UL & ETL verified, conforms