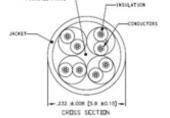

#### Material:

Plugs:

P1 & P2: RJ45, 8P8C, CAT 6 Plug, Long Body, Polycarbonate, Rated UL94V-0, Gold

plated Cable:

Cat 6, UTP 24 AWG X 4P, Stranded bare Copper, 550MHz

O.D.: 5.9mm ±0.15mm, UL & ETL verified, conforms

to ANSI/TIA-568-C.2

Jacket color (See Chart)

**Electrical:** 

Hi-Pot: 300V DC / 10ms

100% tested for Open, shorts and crossed wires

**Environmental:** 

Lead free, RoHS compliant.