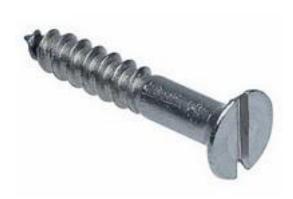

# RS Pro Plain Stainless Steel Flat Wood Screw, No. 8 x 25.4mm

RS Stock No: 483-2873

#### **Product Details**

RS Pro slotted flat head wood screw made of A2 grade 18/8 stainless steel, offers excellent durability in outdoor applications. This screw measures 25.4 mm long and has No.8 thread size.

#### **Features and Benefits**

- Slotted head
- A2 grade 18/8 stainless steel construction
- Excellent durability in outdoor applications
- 25.4 mm long
- No.8 thread size