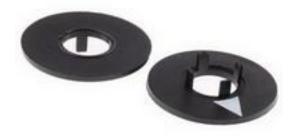

#### **Product Details**

RS Pro potentiometer dial has a black body with white indicator. This figure dial knob is suitable for use with collet knobs. It facilitates to take accurate readings.

### **Features and Benefits**

- White indicator
- Use with collet knob
- Superior grip