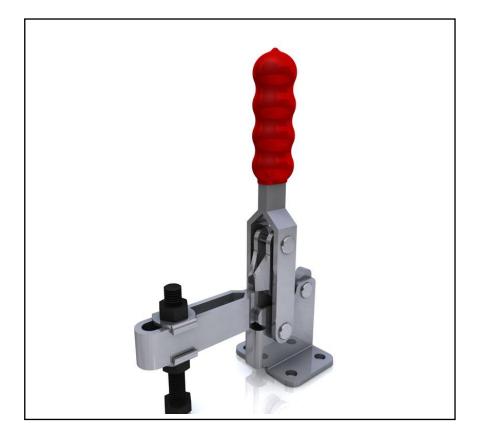

## **FEATURES**

- Over Centre Locking Clamp
- Zinc Plated For Corosion Resistance
- Vinyl Grip
- Clamping Spindle & Accessories Supplied
- Holding Force 350kg

**Product Description** 

Horizontal over centre Toggle Clamp from RS PRO suitable for all work holding applications. Supplied with clamping spindles and accessories.

## **General Specifications**

| Туре | Toggle Clamp |
|------|--------------|
| Grip | Vinyl Grip   |

## **Mechanical Specifications**

| Jaw Opening    | 90°   |
|----------------|-------|
| Clamping Depth | 42mm  |
| Overall Height | 220mm |
| Holding Force  | 350kg |
| Weight         | 800g  |