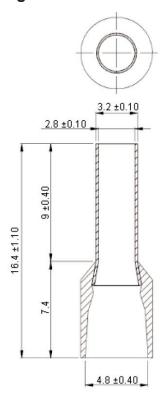

## **Cable Ferrule**





**Specifications:** 

Max. Electric Current : AWG 12
Amperes 35

Max. Electrical Rating : 105°C, 600V Insulation Material : Nylon

Insulation colour : French colour : Orange

German colour : Grey Din colour : Grey

Connector material : Copper tube
Wire range : 12AWG (4mm²)
Connector surface treatment : Tin plated

## **Diagram**



## **Dimensions: Millimetres**

## **Part Number Table**

| Description                     | Part Number  |
|---------------------------------|--------------|
| Ferrule, Insulated, 4mm, PK 100 | E4009-ORANGE |

Important Notice: This data sheet and its contents (the "Information") belong to the members of the AVNET group of companies (the "Group") or are licensed to it. No licence is granted for the use of it other than for information purposes in connection with the products to which it relates. No licence of any intellectual property rights is granted. The Information is subject to change without notice and replaces all data sheets previously supplied. The Information supplied is believed to be accurate but the Group assumes no responsibility for its accuracy or completeness, any erro