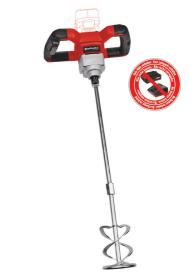

**Cordless Paint/Mortar Mixer** 

TE-MX 18 Li - Solo

Item No.: 4258760

Ident No.: 11018

Bar Code: 4006825638196

The Einhell cordless paint and mortar mixer TE-MX 18 Li – Solo is a member of the PXC family from Einhell. The paint and mortar mixer speed electronics for adjustment to each particular material and application, and the soft start function ensures that the stirring action starts up slowly. The ergonomically shaped handle makes the tool comfortable to work with. The robust aluminium gearing housing is designed for durability. The robust stirrer mount has an M14 thread. The scope of delivery includes one stirrer for mortar (Ø 100 mm). This product comes without a PXC battery or charger which are available separately. All rechargeable batteries from the PXC system series can be combined with the paint and mortar mixer.

## **Features & Benefits**

- Member of the Power X-Change family
- Speed electronics for material and application suitable working
- Ergonomically shaped handle for comfortable operation
- Durable and rugged aluminum housing
- Soft start function for comfortable and safe working
- Rugged M14 stirrer mount
- Incl. mortar stirrer (Ø 100 mm)
- Supplied without battery and charger (available separately)