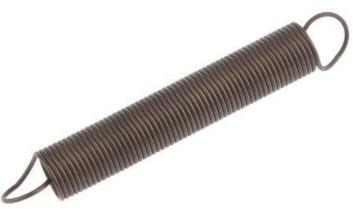

# Datasheet Stock No: 751-900 RS Pro Steel Extension Spring, 82.8mm x 12mm

#### **Music Wire Extension Springs**

Manufactured from high tensile strength piano/music wire, with a right-hand (clockwise) helix. Materials to DIN17223 Class C or BS1408 CR3. Dimensions conform to DIN2097 Grade 2. Oiled finish.

## **Specifications:**

| Material:                | Steel   |
|--------------------------|---------|
| Free Length:             | 82.8mm  |
| Maximum Extended Length: | 241.8mm |
| Outside Diameter:        | 12mm    |
| Wire Diameter:           | 1.1mm   |
| Initial Tension:         | 35.8N   |
| Spring Rate:             | 0.2N/mm |