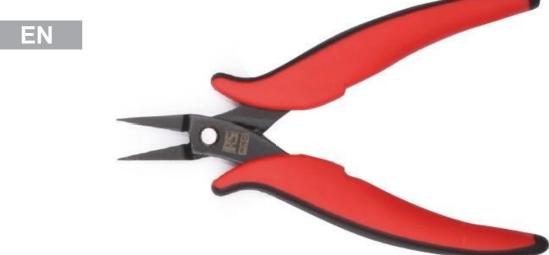

## **RS PRO Flat Nose Precision Pliers**

RS PRO flat nose precision pliers are ergonomically designed bi-material pliers which offer high performance for all-day use. Featuring an asymmetric handle profile for increased comfort and less fatigue over long periods of use, the grips also have finger guards integrated into the design to prevent slipping. Ideal for a variety of precision applications where component handling and wire manipulation are common.

Product features:

- Assymetric grip profile fits the contours of the hand for improved ergonomics
- Bi-material handle for comfortable working all day long
- High leverage pliers offering high performance
- Induction hardened, precision milled gripping face
- Hot drop forged, hardened and tempered steel
- Screw joint design
- Integral springs to return handles to open position
- Blunt tip profile for gripping larger components