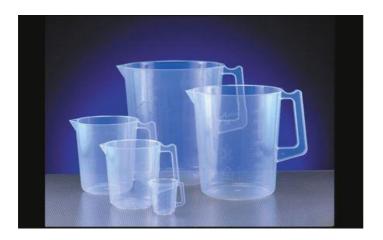

## Datasheet RS PP Laboratory Jug, 1000mL

RS Stock number 478-1630

- New tapered jugs in high clarity PP.
- Clear moulded graduations.
- Autoclavable at 121oC
- Ergonomically designed handle with thumb grip for easy carrying.

| RS Stock No. | Capacity ml | Graduations intervals ml | Rim diam. mm | Height mm |
|--------------|-------------|--------------------------|--------------|-----------|
| 4781602      | 100         | 10                       | 61.0         | 72        |
| 4781618      | 250         | 50                       | 70.0         | 120       |
| 4781624      | 500         | 100                      | 90.0         | 140       |
| 4781630      | 1000        | 100                      | 104.0        | 180       |
| 4781646      | 2000        | 500                      | 150.0        | 214       |
| 4781652      | 3000        | 500                      | 152.0        | 240       |