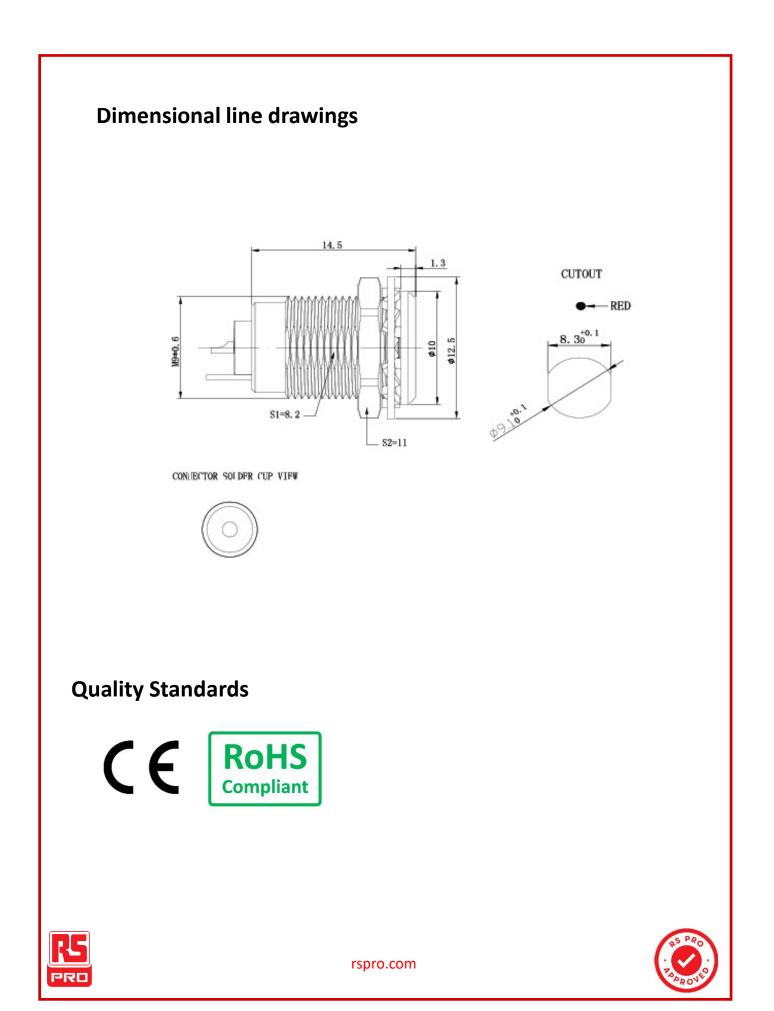

| >5000cycles       | IEC60512-5test9a     |
| Humidity                  | Up to 95% at 60°C |                      |
| Temperature range         | -55°C, +250°C     |                      |
| Resistance to vibration   | 10-2000Hz,15g     | IEC 60512-4 test 6d  |
| Shock resistance          | 100g, 6ms         | IEC 60512-4 test 6c  |
| Salt spray corrosion test | >96hrs            | IEC 60512-6 test 11f |
| Protection index (mated)  | IP50              | IEC 60529            |
| Climatical category       | 55/175/21         | IEC 60068-1          |

## Electrical

| Charac     | teristics | Value  | Standard      |
|------------|-----------|--------|---------------|
| Shielding  | at 10MHZ  | >75 dB | IEC 60619-1-3 |
| efficiency | at 1GHZ   | >40 dB | IEC 60619-1-3 |