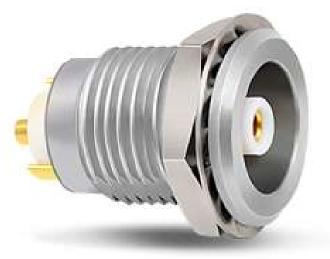

## Datasheet RS PRO Fixed receptacle (tag) Female Solder 1 Coax Brass

Stock No: 209-5639

RS Pro's range of Chrome plated Brass push-pull locking connectors offer exceptional quality that is found in many cutting-edge connectors, including full 360° EMC shielding and high mating life. As has become standard within the RS Pro brand you can expect high quality products but at a reasonable price. These connectors are ideal for use in medical devices, testing equipment, audio equipment and other high-end indoor applications.