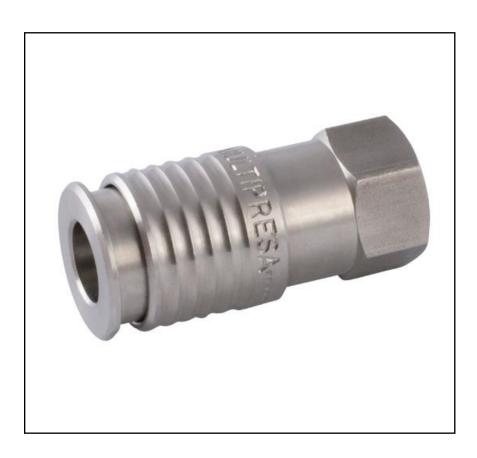

# RS PRO FEMALE SOCKET INOX FKM.1/2

RS Stock No.: 2312690

RS PROfessionally Approved Products bring to you professional quality parts across all product categories. Our product range has been tested by engineers and provides a comparable quality to the leading brands without paying a premium price.

#### **Product Description**

The RS PRO female socket inox FKM.1/2 works in 0 to 16 bar pressure range. It mainly used in compressed air & tools, pneumatic & fluid technology, food & beverages applications. It provides high performance for multiple fluids in a wide range of temperature and pressure. Operating temperature range is from - 15 °C to + 200 °C. RoHS and REACH compliant.

#### **Mechanical Specifications**

| Connection Type      | Threaded, Tube |
|----------------------|----------------|
| Tube Connection Size | 15mm           |
| Coupling Gender      | Female         |
| Threaded Connection  | 1/2 in Female  |
| Thread Size          | 1/2in          |
| Hose Barb Connection | 21mm           |
| Wrench Size          | 24             |
| Length               | 56.5mm         |