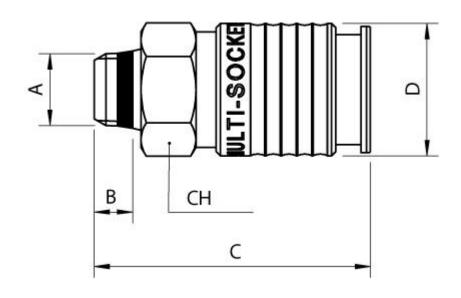

#### **Mechanical Specifications**

| Connection Type      | Threaded, Tube |
|----------------------|----------------|
| Tube Connection Size | 15mm           |
| Coupling Gender      | Female         |
| Threaded Connection  | 1/2 in Female  |
| Thread Size          | 1/2in          |
| Hose Barb Connection | 21mm           |
| Wrench Size          | 24             |
| Length               | 56.5mm         |

| Α   | В  | С    | D  | СН | Pack. |
|-----|----|------|----|----|-------|
| 1/2 | 15 | 56.5 | 24 | 24 | 2     |