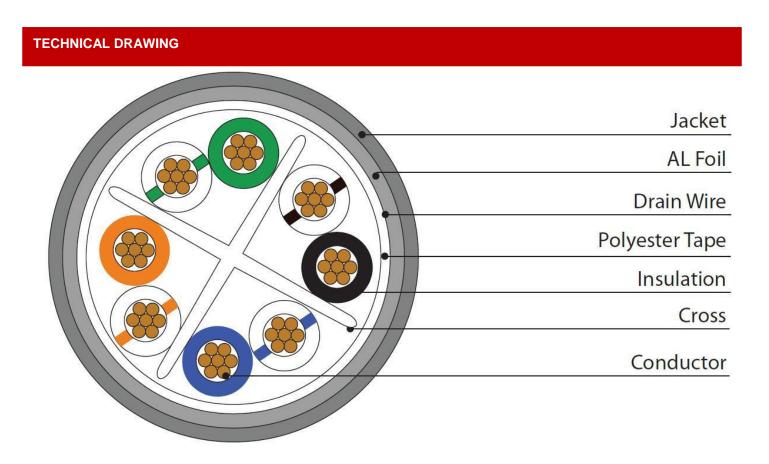

| CONSTRUCTION                 | VALUE                   |                                         |
|------------------------------|-------------------------|-----------------------------------------|
| Conductors                   | AWG                     | 26                                      |
|                              | Size                    | 7 x 0.152mm                             |
|                              | Material                | Bare Copper                             |
| Insulators                   | Diameter                | 0.86mm                                  |
|                              | Material                | HDPE                                    |
| Jacket                       | External O.D            | 5.8 ± 0.2mm                             |
|                              | Thickness mm            | 0.51mm                                  |
|                              | Material                | LSZH                                    |
| Pulling Tension              | Max.50N                 |                                         |
| Bending Radius(without load) | Min. 8 x Cable Diameter |                                         |
| Temperature Range            | Storage Temperature     | -20 to 70 °C ( Under static conditions) |
|                              | Operation Temperature   | -20 to 60 °C ( Under static conditions) |