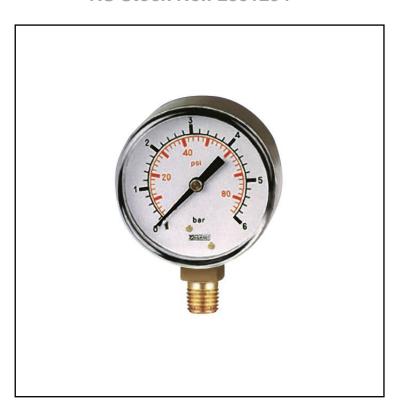

# RS PRO Dry Pressure Gauges

RS Stock No.: 2351294

Dual Scale Gauge – Bottom Connection

## **Product Description**

| Part No. | Thread    | Max. Pressure Scale      | Gauge<br>Dia. |
|----------|-----------|--------------------------|---------------|
| 2351294  | 1/4" BSPT | 0 – 10 bar / 0 – 160 psi | 50 mm         |