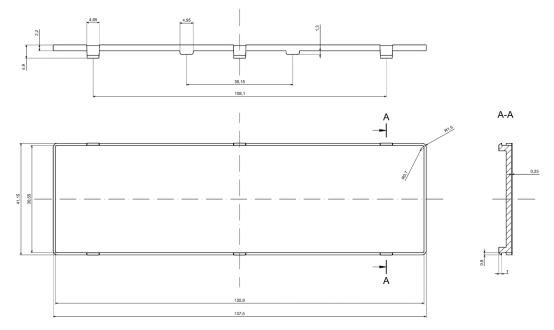

| Mechanical Specifications |          |
|---------------------------|----------|
| Height                    | 4.9 mm   |
| Width                     | 41.15 mm |
| Length                    | 137.5 mm |

All dimensions are given within +/-0,5mm tolerance