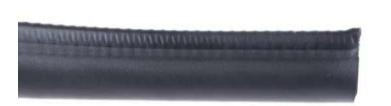

# **Product Description**

From RS Pro a high-quality flexible edge protector strip or edging strip designed as a simple way to cover and protect the sharp edges of sheet material such as metal panels. The edge protector has a robust design which consists of a U shaped metal insert strip covered in an extruded black PVC coating. The edge protection strip is simply pressed into place by hand and the lips in the PVC coating and teeth in the metal insert hold the inserted edge in place using a clamping effect. There is no need for any additional preparatory work, tooling or adhesives