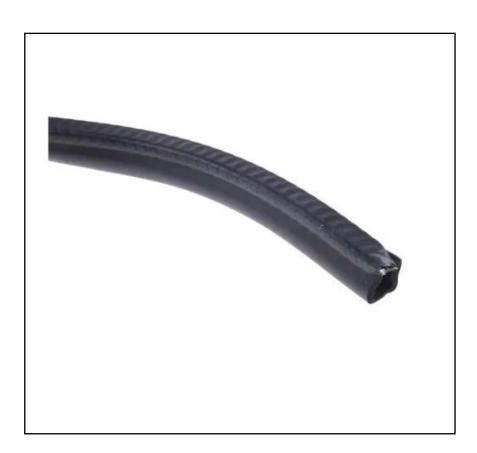

# **Product Description**

From RS Pro a high-quality flexible edge protector strip or edging strip designed as a simple way to cover and protect the sharp edges of sheet material such as metal panels. The edge protector has a robust design which consists of a U shaped metal insert strip covered in an extruded black PVC coating. The edge protection strip is simply pressed into place by hand and the lips in the PVC coating and teeth in the metal insert hold the inserted edge in place using a clamping effect. There is no need for any additional preparatory work, tooling or adhesives

## **FEATURES**

- Easy to fit, simply press into place by hand
- Grooved profile to hold edge into place
- Embedded metal insert for extra retention
- Sponge rubber sealing section for additional sealing and shock absorption
- No extra tools adhesives required