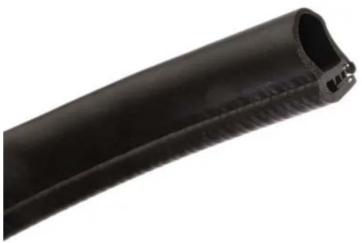

# **Product Description**

From RS Pro a high-quality flexible edge protector strip or edging strip designed as a simple way to cover and protect the sharp edges of sheet material such as metal panels. The edge protector has a robust design which consists of a U shaped metal insert strip covered in an extruded black PVC coating. The edge protection strip is simply pressed into place by hand and the lips in the PVC coating and teeth in the metal insert hold the inserted edge in place using a clamping effect. There is no need for any additional preparatory work, tooling or adhesives

## **FEATURES**

- Easy to fit, simply press into place by hand
- Grooved profile to hold edge into place
- Embedded metal insert for extra retention
- Sponge rubber sealing section for additional sealing and shock absorption
- No extra tools adhesives required