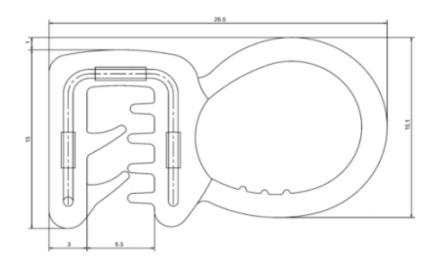

# **Product Description**

From RS Pro a high-quality flexible edge protector strip or edging strip designed as a simple way to cover and protect the sharp edges of sheet material such as metal panels. The edge protector has a robust design which consists of a U shaped metal insert strip covered in an extruded black PVC coating. The edge protection strip is simply pressed into place by hand and the lips in the PVC coating and teeth in the metal insert hold the inserted edge in place using a clamping effect. There is no need for any additional preparatory work, tooling or adhesives

#### **Mechanical Specifications**

| Dimensions       | 20m x 18mm x 37mm |
|------------------|-------------------|
| Length           | 20m               |
| Width            | 18mm              |
| Height           | 37mm              |
| Hardness change  | 60+5 SHORE A      |
| Ozone resistance | Yes               |