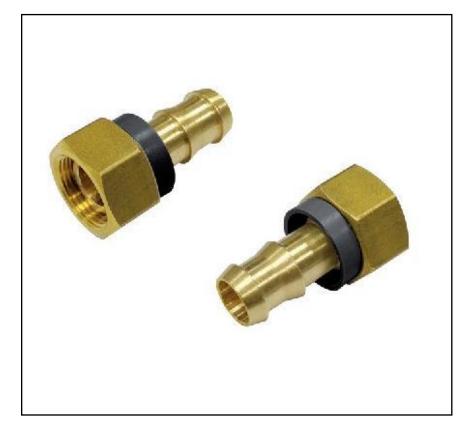

# RS PRO FEMALE HOSE ADAPTER FOR LOCKING HOSE SELF

RS Stock No.: 2312649

RS PROfessionally Approved Products bring to you professional quality parts across all product categories. Our product range has been tested by engineers and provides a comparable quality to the leading brands without paying a premium price.

### **Product Description**

The RS PRO female hose adapter for locking hose self is made up of brass. The working pressures and working temperatures depend on which type of tube is used, for this reason, the values must be determined in accordance with the tube's features. Hereunder, we specify the values of the maximum pressure advised for the fittings at a temperature of 20° C connected with copper tube, which has a thickness of 1 mm. Here the tube size is 10 and corresponding maximum pressure advised is 94 bar.