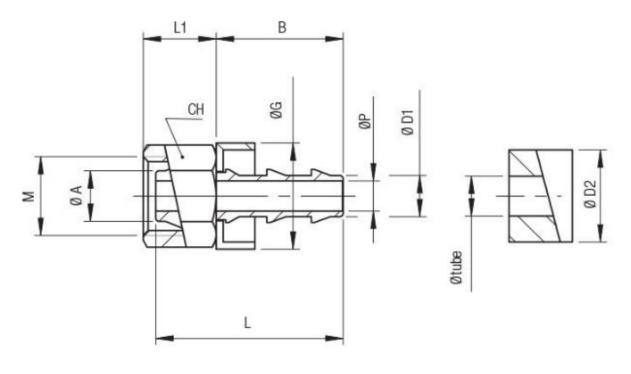

| Tube | Μ       | ØΑ | Ø D1 | Ø D2 | СН | ØG   | L    | В  | L1 | ØР  | Pack. |
|------|---------|----|------|------|----|------|------|----|----|-----|-------|
| 1/4  | M16x1.5 | 10 | 6.5  | 13   | 19 | 16.7 | 30.5 | 24 | 14 | 4.8 | 10    |