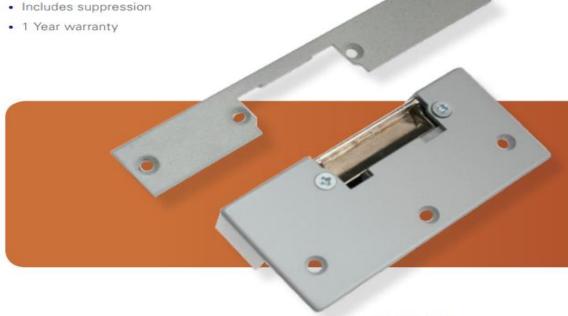

#### M1-LOCK-24

- · Euro style
- · Fail secure
- · Mortice or surface
- Monitored available

# DIMENSIONS LENGTH WIDTH DEPTH Body 98 28 19 Small Plate 105 50 3 Large Plate 160 25 3

All dimensions in mm