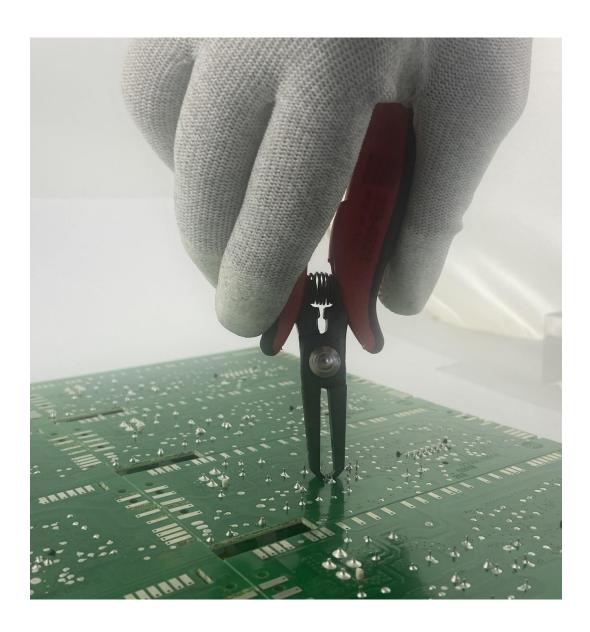

#### **Product Description**

- Made in Italy with special carbon steel and undergo a controlled atmosphere heat treatment.
- The anti-reflection phosphating surface treatment ensures an accurate view of the work being carried out.
- The tools are joined with grounded holes and surfaces, thereby allowing precise movements.
- The anti-slip bi-material dolphin handle is created following ergonomic principles, thus guaranteeing a safe, light and comfortable grip for the operator even when used constantly for many hours
- This cutter is ideal for different applications in microelectronics, jewellery making, laboratory, watch making and repairs, DIY.