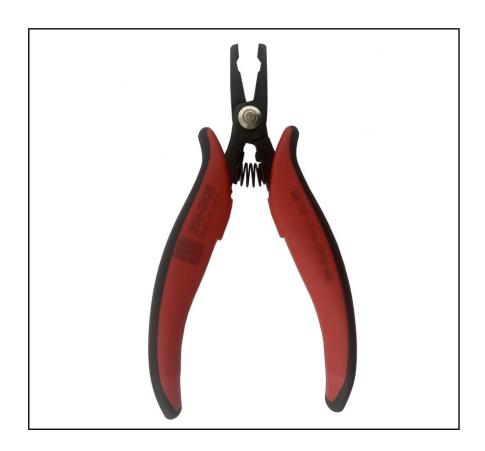

# RS PRO medium head flush cutter. 60° angled

RSPRO Stock No.: 238-0826

RS Professionally Approved Products bring to you professional quality parts across all product categories. Our product range has been tested by engineers and provides a comparable quality to the leading brands without paying a premium price.

### **General Specifications**

| Cutter Type      | Medium head. Flush cut.                                 |
|------------------|---------------------------------------------------------|
| Non-Sparking     | Yes                                                     |
| Tip Style        | Flush cut 60° angled. Medium head size                  |
| Material         | Carbon steel                                            |
| Number Of Pieces | 1                                                       |
| Finish           | Anti-reflection phosphating surface treatment, red grip |