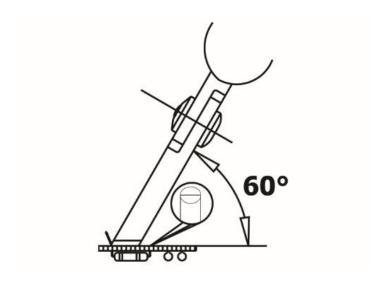

## **FEATURES**

- Medium head. Flush cut 60° angled.
- For copper wire max 1.30 Ø mm or soft material
- Ergonomic anti-slip bicomponent handle for a safe, light and comfortable grip
- Anti-reflection phosphating surface treatment
- Laser marking
- Made in Italy

### **General Specifications**

| Cutter Type      | Medium head. Flush cut.                                 |
|------------------|---------------------------------------------------------|
| Non-Sparking     | Yes                                                     |
| Tip Style        | Flush cut 60° angled. Medium head size                  |
| Material         | Carbon steel                                            |
| Number Of Pieces | 1                                                       |
| Finish           | Anti-reflection phosphating surface treatment, red grip |

#### **Mechanical Specifications**

| Overall Length  | 147 mm |
|-----------------|--------|
| Cutting Force   | 3.5 kg |
| Weight          | 98 g   |
| Steel Thickness | 2.5 mm |
| Nose Angle      | 60°    |