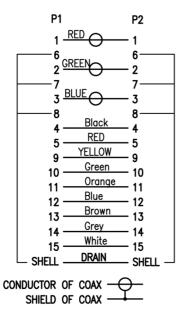

## RS PRO 2m VGA/SVGA HD15 Male to Male Cable - Black

**Stock number: 182-8523** 

EN

Our RS PRO 2 metre monitor cable comes with two high density 15 pin male connectors which is commonly known as a VGA or SVGA connector. It has all pins connected and ferrites at each end of the cable which help to cut out interference. The jacket and the connector hoods are made of black PVC.