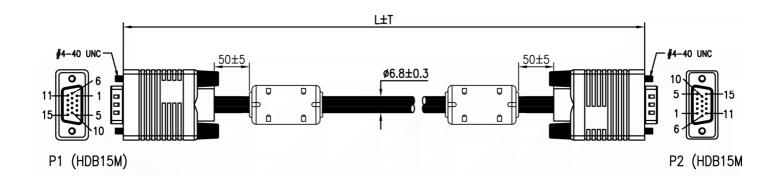

## RS PRO 2m VGA/SVGA HD15 Male to Male Cable - Black

**Stock number: 182-8523** 

EN

Our RS PRO 2 metre monitor cable comes with two high density 15 pin male connectors which is commonly known as a VGA or SVGA connector. It has all pins connected and ferrites at each end of the cable which help to cut out interference. The jacket and the connector hoods are made of black PVC.

The SVGA connector is one of the most common video connectors found on computers. SVGA is an analogue signal which is slowly being replaced by digital cables such as HDMI and Displayport.

- 1. MATERIAL
- 1.1 CABLE(28#): [(7/0.12BC+FPE)\*3+7/0.12BC+AL]+7/0.12BC\*9C+AL+7/0.12BC+B(96/0.12ALM)+PVC6.8 (BLACK).
- 1.2 HIGH DENSITY D'-SUB 15 MALÉ: BLUE INSULATION, GOLD FLASH CONTACTS, NICKEL PLATED SHELL.
- 1.3 FERRITE CORE: Ø14.2 X Ø9.5 X 28.5mm.
- 1.4 ALL HOOD: BLACK PVC.
- 1.5 THUMB SCREW(2.3\*46MM) TO BE MOLDED BLACK PVC.
- 1.6 ALL COMPONENTS ARE ROHS COMPLIANT.
- 2. ELECTRICAL
- 2.1 100% OPEN AND SHORT TEST
- 2.2 HI-POT: DC200V/0.01S
- 3. PACKING
  - 3.1 EACH CABLE IN A PE PACKAGE.