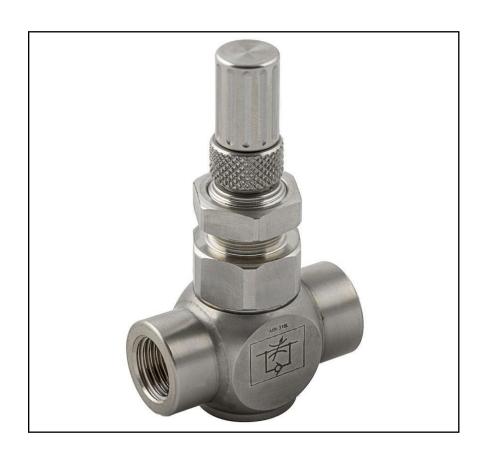

# RS PRO In Line Flow REG 316L F-F 1/4

RS Stock No.: 2312710

RS PROfessionally Approved Products bring to you professional quality parts across all product categories. Our product range has been tested by engineers and provides a comparable quality to the leading brands without paying a premium price.

#### **Product Description**

The RS PRO in line flow regulator 316L f-f 1/4 works in 0.2 bar to 25 bar pressure range. It is mainly used in chemical, petrochemical, life & sciences, inert gases and vacuum applications. It is also usable in salty environment and on machines that need frequent washing with aggressive detergents. RoHS and REACH compliant.