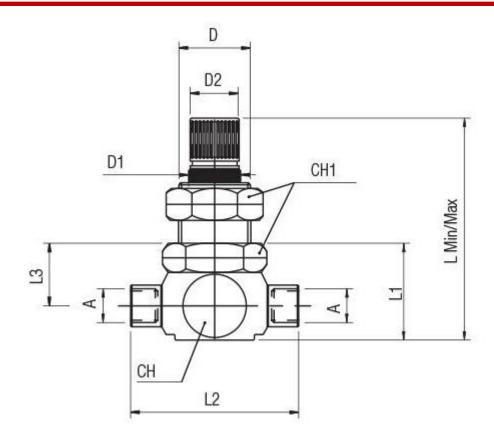

| Outlet Port      |                |
|------------------|----------------|
| Tube Outlet Port | Flow Regulator |

| Α   | L Min/Max | L1 | L2 | L3   | СН | CH1 | D  | D1 | D2 | Pack. |
|-----|-----------|----|----|------|----|-----|----|----|----|-------|
| 1/4 | 77/82     | 36 | 42 | 21.5 | 22 | 20  | 15 | 14 | 12 | 2     |