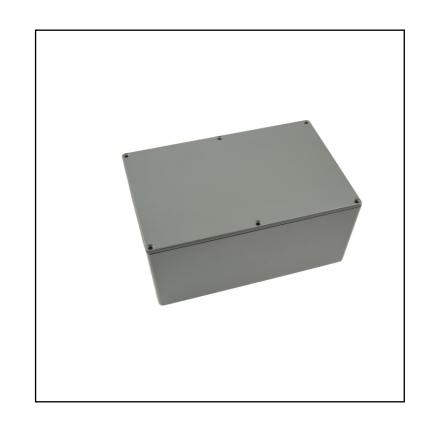

#### RS Pro Aluminium Enclosure - EMI/RFI Screened Stove Finish

From RS Pro, these aluminium enclosures with flanges for wall mounting or mounting on a place of installation to house electrical components. Made of Aluminium alloy ADC-12 with a stove acrylic finish. Close fitting lips are secured with Stainless Steel M3.5 countersunk screws. All models are highly reliable and excellent quality.

#### **Mechanical Specifications**

| External Height    | 106.5 mm                  |
|--------------------|---------------------------|
| External Length    | 222.2 mm                  |
| External Width     | 146 mm                    |
| External Dimension | 222.2mm x 146mm x 106.5mm |