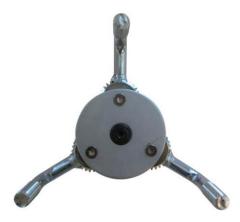

### Content

1 Piece - 3/8" two way driver with three legs self-adjusting spider filter wrench. Capacity for oil filter sizes from 2-15/16"(75mm) to 4-3/4"it fits to either 3/8", 1/2" driver or 20.9 mm hexagon nut. maximum grip load - 15.0 kg-cm, leg depth - 50 mm, diameter -10.0mm, steel plant diameter -68.0mm

1 Piece - 1/2" driver to 3/8" driver socket adapter with hexagon shank - 7/8"(20.9mm)