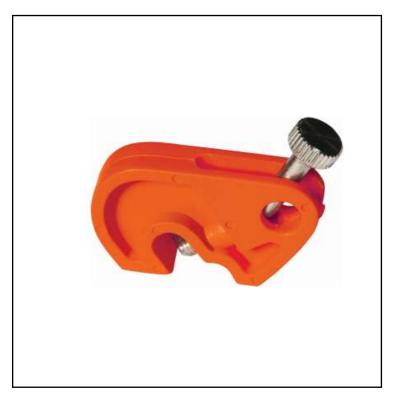

## RS PRO NO TOOL - RED MINI CIRCUIT BREAKER LOCKOUT

**RS Stock No.:** 221-5277

RS Professionally Approved Products bring to you professional quality parts across all product categories. Our product range has been tested by engineers and provides a comparable quality to the leading brands without paying a premium price.

## MINIATURE CIRCUIT BREAKER LOCKOUT – RED WITH TWISTER SCREW

APPLIED ON MCB'S TO ENSURE THAT THE ELECTRICAL ENERGY SOURCE IS ISOLATED BEFORE PERFORMING MAINTENANCE AND SERVICING ON ANY ELECTRICAL APPLIANCE.