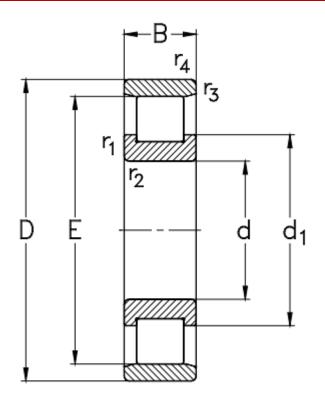

## Mechanical Specifications

| Inside Diameter (d)        | 65mm    |
|----------------------------|---------|
| Outside Diameter (D)       | 140mm   |
| Width (B)                  | 33mm    |
| Diameter Under Rollers (E) | 82.5mm  |
| Dynamic Load Rating        | 203kN   |
| Static Load Rating         | 193kN   |
| Limiting Speed             | 6000rpm |
| Mass                       | 2.3kg   |

# INCLUDES WITH PRODUCT / STANDARD ACCESSORIES / CONSTRUCTIONAL DIAGRAM