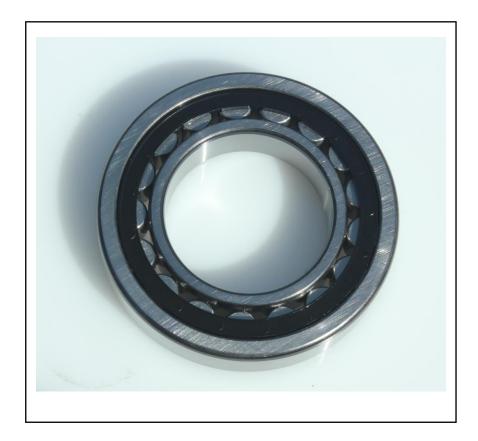

# **FEATURES**

- Optimized NKE
  design
- 2 Ribs on outer ring and 0 on inner ring
- Machined brass cage
- Single row cylindrical roller bearing

# Cylindrical Roller Bearing 65x140x33mm

**RS Stock No.: 2483013** 

RS Professionally Approved Products bring to you professional quality parts across all product categories. Our product range has been tested by engineers and provides a comparable quality to the leading brands without paying a premium price.

## **Product Description**

A range of RS Pro single row Cylindrical Roller Bearings, offering versatility and overall high performance. RS Pro Cylindrical Roller bearings utilise either a Polyamide or Brass cage and optimised internal geometry to ensure adequate operation.

#### **General Specifications**

| Bearing Type   | Single Row Cylindrical Roller Bearing |
|----------------|---------------------------------------|
| Number of Rows | 1                                     |
| Material       | Steel                                 |
| Cage Material  | Machined brass                        |
| Race Type      | Cylindrical                           |
| Outer Rib Type | 2 Ribs                                |
| Inner Rib Type | 0 Ribs                                |
| Bore Type      | Cylindrical                           |
| Application    | Pumps, Gearboxes, Motors              |