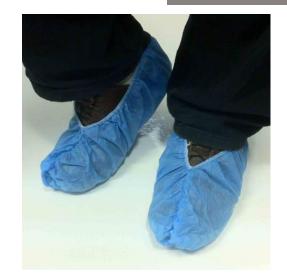

## **ESD Shoe Covers**

#### **Description**

ESD shoe covers are made of 100% Non-woven which helps filter particles for contamination control in critical environments.

#### **Features**

- Anti-slip pattern Non-woven fabric provides resistant properties.
- Economic and still hard wearing.
- Suitable for cleanroom and ESD protected areas
- Tab used for grounding fit inside shoe or sock.
- Colour: Blue