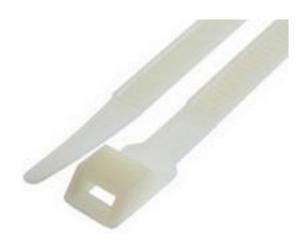

# RS Pro Natural Nylon Double Locking Cable Tie Cable Tie, 132mm x 9 mm

RS Stock No: 666-4701

#### **Product Details**

RS Pro nylon 66 double locking cable tie in natural colour, measures 132 x 9 mm. The cable tie features a non-releasable double locking head. The cable tie secures cables and wires quickly without slipping. The double locking design of the cable tie results in a more rounded shape around the cable bundle.