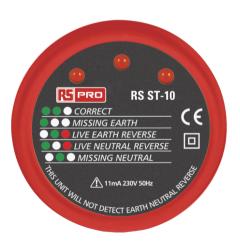

## **Socket Polarity Tester**

(EN)

Vivid LEDs indicate a range of wiring conditions including:

Correct live / neutral reverse

Live / earth revers

Missing earth