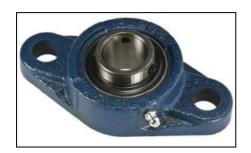

## 2 Bolt Flange Bearing unit - Imperial

| RS Article | Shaft Dia. | Dimension (in.) |         |       |      |         |     |         |         |        |       |
|------------|------------|-----------------|---------|-------|------|---------|-----|---------|---------|--------|-------|
| no.        | d          | а               | е       |       | 2    | -       | 8   | b       | 7       | Bi     | n     |
|            | (in.)      | a               | b       | •     | ຶ່ນ  | •       | 9   | 2       |         | 5      | "     |
| 7508876    | 1          | 5 1/8           | 3 57/64 | 5/8   | 9/16 | 1 1/16  | 5/8 | 2 11/16 | 1 13/32 | 1.3986 | 0.563 |
| 7508882    | 1 1/4      | 6 11/32         | 5 1/8   | 3/4   | 5/8  | 1 11/32 | 5/8 | 3 17/32 | 1 3/4   | 1.6890 | 0.689 |
| 7508889    | 1 1/2      | 6 7/8           | 5 43/64 | 53/64 | 5/8  | 1 13/32 | 5/8 | 3 15/16 | 2 1/64  | 1.9370 | 0.748 |

| RS Article | Bolt used | Housing | Weight<br>(kg) |  |
|------------|-----------|---------|----------------|--|
| no.        | (in.)     | No.     |                |  |
| 7508876    | 1/2       | FL 205  | 0.63           |  |
| 7508882    | 1/2       | FL 207  | 1.2            |  |
| 7508889    | 1/2       | FL 208  | 1.6            |  |