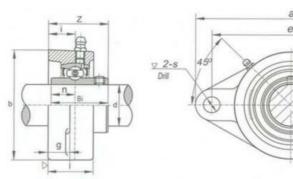

## 2 Bolt Flange Bearing unit - Imperial

| RS Article | Shaft Dia. | Dimension (in.) |         |       |      |         |     |         |         |        |       |
|------------|------------|-----------------|---------|-------|------|---------|-----|---------|---------|--------|-------|
| no.        | d          | а               | е       |       | 2    | -       | 8   | b       | 7       | Bi     | n     |
|            | (in.)      | a               | b       | •     | ຶ່ນ  | •       | 9   | 2       |         | 5      | "     |
| 7508876    | 1          | 5 1/8           | 3 57/64 | 5/8   | 9/16 | 1 1/16  | 5/8 | 2 11/16 | 1 13/32 | 1.3986 | 0.563 |
| 7508882    | 1 1/4      | 6 11/32         | 5 1/8   | 3/4   | 5/8  | 1 11/32 | 5/8 | 3 17/32 | 1 3/4   | 1.6890 | 0.689 |
| 7508889    | 1 1/2      | 6 7/8           | 5 43/64 | 53/64 | 5/8  | 1 13/32 | 5/8 | 3 15/16 | 2 1/64  | 1.9370 | 0.748 |

| RS Article | Bolt used | Housing | Weight<br>(kg) |  |
|------------|-----------|---------|----------------|--|
| no.        | (in.)     | No.     |                |  |
| 7508876    | 1/2       | FL 205  | 0.63           |  |
| 7508882    | 1/2       | FL 207  | 1.2            |  |
| 7508889    | 1/2       | FL 208  | 1.6            |  |