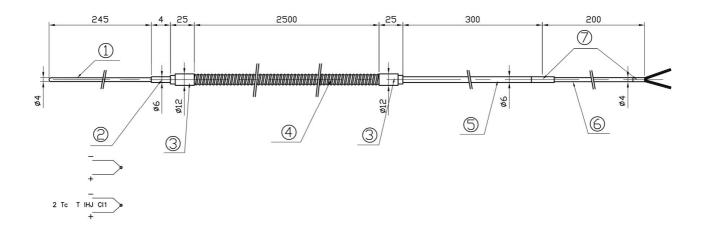

## **SPECIFICATIONS:**

- 1 : Protection tube in AISI 316L SS
  - 2: Jonction Tube in AISI 316L SS
  - 3: Nozzle in AISI 316L SS
  - 4: Flexible in AISI 304 L SS
  - 5: Ø 6mm Tube in AISI 316L SS
  - 6: Duplex Cable in silicone
  - 7 : Sleeve in polythene

## **DIMENSIONS:**

See Drawing