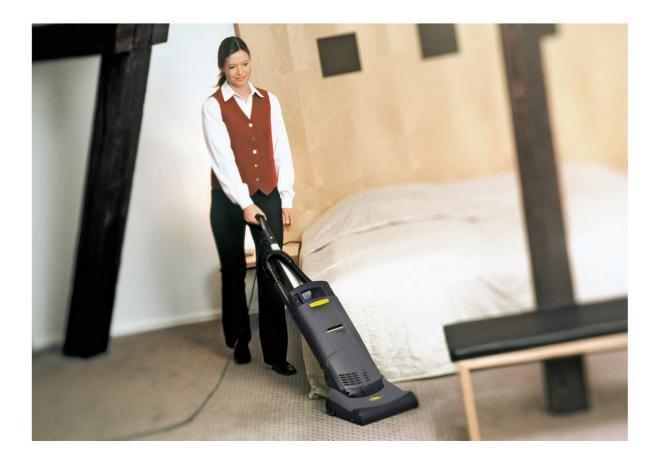

# CV 30/1

Brush-type carpet cleaner with 300-mm working width, patented centrifugal coupling, detachable suction tube, manual roller brush adjustment, ergonomic handle and three-stage filter system. Includes accessories.