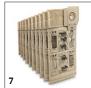

### KARCHER

| 8 10                                |    | 11          |              |       |        |       |       |                                                                                                                          |
|-------------------------------------|----|-------------|--------------|-------|--------|-------|-------|--------------------------------------------------------------------------------------------------------------------------|
|                                     |    |             |              |       |        |       |       | Ι                                                                                                                        |
|                                     |    |             |              |       |        |       |       |                                                                                                                          |
|                                     |    |             |              |       |        |       |       |                                                                                                                          |
|                                     |    |             |              |       |        |       |       |                                                                                                                          |
|                                     |    | Order no.   | Quantity     | ID    | Length | Width | Price | Description                                                                                                              |
| Fleece filter bags (three-ply)      |    |             |              |       |        |       | I     |                                                                                                                          |
| Fleece filter bags                  | 1  | 6.904-305.0 | 10 piece(s)  |       |        |       |       | 3-ply tear-resistant fleece filter bags, dust class M, standard for CV 30/1 and CV 38/1. Contents: x10.                  |
| Fleece filter bags, bulk value pack | 2  | 6.904-309.0 | 300 piece(s) |       |        |       |       | Fleece filter bag, 3-ply, tear-proof, dust class M, large-scale consumer pack.                                           |
| Crevice nozzles                     |    |             |              |       |        |       |       |                                                                                                                          |
| Crevice nozzle                      | 3  | 6.906-240.0 | 1 piece(s)   | ID 35 | 250 mm |       |       | Plastic crevice tool (DN 35) for vacuuming in crevices and corners. Length: 250 mm.                                      |
| Upright brush-type vacuum cleaner   |    | 1           |              |       |        |       |       |                                                                                                                          |
| Roller brush                        | 4  | 6.906-642.0 | 1 piece(s)   |       |        |       |       | Hard red bristles (e.g. for needle felt).                                                                                |
| Exhaust air filter                  |    |             |              |       |        |       |       |                                                                                                                          |
| Filter foam                         | 5  | 6.414-765.0 | 3 piece(s)   |       |        |       |       | Standard exhaust filter.                                                                                                 |
| HEPA, dust class H filter           |    |             |              |       |        |       |       |                                                                                                                          |
| HEPA flat pleated filter            | 6  | 6.414-760.0 | 1 piece(s)   |       |        |       |       | HEPA filter cassette, glas fibre in plastic frame, Dust class H<br>12                                                    |
| Paper filter bags (two-ply)         |    |             |              |       |        |       |       |                                                                                                                          |
| Paper filter bags                   | 7  | 6.904-294.0 | 10 piece(s)  |       |        |       |       | Paper filter bags, dust class M suitable for all CV 30/1 and CV 38/1 models. Contents: x10.                              |
| Paper filter bags, bulk pack        | 8  | 6.904-303.0 | 300 piece(s) |       |        |       |       | Dust class M / large-scale consumer pack                                                                                 |
| Paper filter bags                   | 9  | 6.904-376.0 | 10 piece(s)  |       |        |       |       | Paper filter bags for low dust disposal.                                                                                 |
| Fabric filter bag                   |    |             |              |       |        |       |       |                                                                                                                          |
| Fabric filter bag                   | 10 | 6.904-301.0 | 1 piece(s)   |       |        |       |       | Cotton, washable (40°C)                                                                                                  |
| Suction brushes                     |    |             | ·            | ·     |        |       |       | ·                                                                                                                        |
| Suction brush                       | 11 | 6.903-862.0 | 1 piece(s)   | ID 35 |        | 70 mm |       | Rotatable suction brush (DN 35) with natural bristles (cow hair). Bristle size 70x45 mm. Only CV and NT vacuum cleaners. |