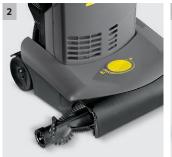

#### 4 Patented centrifugal coupling

For longer service life: the innovative patented centrifugal coupling protects the whole brush head from being overloaded, thereby avoiding high service costs.