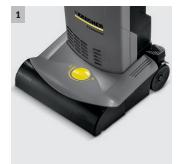

### 3 Flexible cleaning option

The stretchable suction hose can be removed easily, meaning that blockages can be removed quickly and effortlessly.