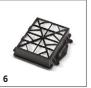

### KARCHER

| 8 10                                |    | 11          |              |       |        |       |       |                                                                                                                          |
|-------------------------------------|----|-------------|--------------|-------|--------|-------|-------|--------------------------------------------------------------------------------------------------------------------------|
|                                     |    |             |              |       |        |       |       | Ι                                                                                                                        |
|                                     |    |             |              |       |        |       |       |                                                                                                                          |
|                                     |    |             |              |       |        |       |       |                                                                                                                          |
|                                     |    |             |              |       |        |       |       |                                                                                                                          |
|                                     |    | Order no.   | Quantity     | ID    | Length | Width | Price | Description                                                                                                              |
| Fleece filter bags (three-ply)      |    |             |              |       |        |       | I     |                                                                                                                          |
| Fleece filter bags                  | 1  | 6.904-305.0 | 10 piece(s)  |       |        |       |       | 3-ply tear-resistant fleece filter bags, dust class M, standard for CV 30/1 and CV 38/1. Contents: x10.                  |
| Fleece filter bags, bulk value pack | 2  | 6.904-309.0 | 300 piece(s) |       |        |       |       | Fleece filter bag, 3-ply, tear-proof, dust class M, large-scale consumer pack.                                           |
| Crevice nozzles                     |    |             |              |       |        |       |       |                                                                                                                          |
| Crevice nozzle                      | 3  | 6.906-240.0 | 1 piece(s)   | ID 35 | 250 mm |       |       | Plastic crevice tool (DN 35) for vacuuming in crevices and corners. Length: 250 mm.                                      |
| Upright brush-type vacuum cleaner   |    | 1           |              |       |        |       |       |                                                                                                                          |
| Roller brush                        | 4  | 6.906-642.0 | 1 piece(s)   |       |        |       |       | Hard red bristles (e.g. for needle felt).                                                                                |
| Exhaust air filter                  |    |             |              |       |        |       |       |                                                                                                                          |
| Filter foam                         | 5  | 6.414-765.0 | 3 piece(s)   |       |        |       |       | Standard exhaust filter.                                                                                                 |
| HEPA, dust class H filter           |    |             |              |       |        |       |       |                                                                                                                          |
| HEPA flat pleated filter            | 6  | 6.414-760.0 | 1 piece(s)   |       |        |       |       | HEPA filter cassette, glas fibre in plastic frame, Dust class H<br>12                                                    |
| Paper filter bags (two-ply)         |    |             |              |       |        |       |       |                                                                                                                          |
| Paper filter bags                   | 7  | 6.904-294.0 | 10 piece(s)  |       |        |       |       | Paper filter bags, dust class M suitable for all CV 30/1 and CV 38/1 models. Contents: x10.                              |
| Paper filter bags, bulk pack        | 8  | 6.904-303.0 | 300 piece(s) |       |        |       |       | Dust class M / large-scale consumer pack                                                                                 |
| Paper filter bags                   | 9  | 6.904-376.0 | 10 piece(s)  |       |        |       |       | Paper filter bags for low dust disposal.                                                                                 |
| Fabric filter bag                   |    |             |              |       |        |       |       |                                                                                                                          |
| Fabric filter bag                   | 10 | 6.904-301.0 | 1 piece(s)   |       |        |       |       | Cotton, washable (40°C)                                                                                                  |
| Suction brushes                     |    |             | ·            | ·     |        |       |       | ·                                                                                                                        |
| Suction brush                       | 11 | 6.903-862.0 | 1 piece(s)   | ID 35 |        | 70 mm |       | Rotatable suction brush (DN 35) with natural bristles (cow hair). Bristle size 70x45 mm. Only CV and NT vacuum cleaners. |