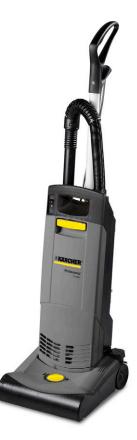

### 1 Manual roller brush adjustment

Thanks to the height adjustment, the roller brush can be adjusted to any carpet pile height.